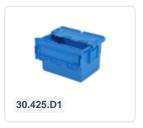

# Distribution bin - 400 x 300 x H 365 mm

# **Product specifications Features**

| Uitwendig<br>(LxBxH) | 400 × 300 × 365 mm |
|----------------------|--------------------|
| Inwendig<br>(LxBxH)  | 352 × 258 × 333 mm |
| Capacity             | 27 liter liter     |
| Handles              | Closed             |
| Sidewalls            | Closed             |
| Material             | PP                 |
| Article<br>number    | 30.435.D1          |
| Weight (kg)          | 1,8 kg             |
| Temperature range    | -20°C to +80°C     |
| Color                | Blue               |
| Bottom               | Closed             |
| Colorcode            | PMS 3005 C         |

| Distribution bins are nestable and lid-stackable.                               |  |
|---------------------------------------------------------------------------------|--|
| The distribution bins are provided with textured areas on the lid for stickers. |  |
| With bumper surfaces to prevent bins being displaced on roller tracks.          |  |
| Distribution bins: space saving up to 65% in nested condition.                  |  |
| The nearly straight walls of the distribution bin ensure maximum volume.        |  |
| Distribution bins have integrated label holders on both short sides.            |  |

### **Description**

Distribution bin sized 400 x 300 mm made of food-grade plastic. The distribution bin features closed walls, a sealed bottom, and solid handles. The lid consists of two hinged lid halves that fit perfectly together. The distribution bin is lid-stackable and nestable when the lid is open. Considerable space savings are achieved during return transport and empty storage of nested distribution bins. The distribution bin can be sealed multiple times and is highly suitable for storing and transporting valuable and confidential products, as well as for filing folders.