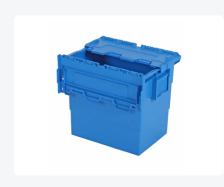

# **Product specifications Features**

| Uitwendig<br>(LxBxH) | 400 × 300 × 365 mm |
|----------------------|--------------------|
| Inwendig<br>(LxBxH)  | 352 × 258 × 333 mm |
| Capacity             | 27 liter liter     |
| Handles              | Closed             |
| Sidewalls            | Closed             |
| Material             | PP                 |
| Article<br>number    | 30.435.D1          |
| Weight (kg)          | 1,8 kg             |
| Temperature range    | -20°C to +80°C     |
| Color                | Blue               |
| Bottom               | Closed             |
| Colorcode            | PMS 3005 C         |

| Distribution bins are nestable and lid-stackable.                               |  |
|---------------------------------------------------------------------------------|--|
| The distribution bins are provided with textured areas on the lid for stickers. |  |
| With bumper surfaces to prevent bins being displaced on roller tracks.          |  |
| Distribution bins: space saving up to 65% in nested condition.                  |  |
| The nearly straight walls of the distribution bin ensure maximum volume.        |  |
| Distribution bins have integrated label holders on both short sides.            |  |

### **Description**

Distribution bin sized 400 x 300 mm made of food-grade plastic. The distribution bin features closed walls, a sealed bottom, and solid handles. The lid consists of two hinged lid halves that fit perfectly together. The distribution bin is lid-stackable and nestable when the lid is open. Considerable space savings are achieved during return transport and empty storage of nested distribution bins. The distribution bin can be sealed multiple times and is highly suitable for storing and transporting valuable and confidential products, as well as for filing folders.