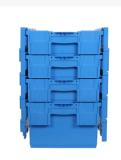

| Distri | bution bins are nestable and lid-stackable.                                 |
|--------|-----------------------------------------------------------------------------|
| The d  | listribution bins are provided with textured areas on the lid for stickers. |
| With   | bumper surfaces to prevent bins being displaced on roller tracks.           |
| Distri | bution bins: space saving up to 65% in nested condition.                    |
| The n  | early straight walls of the distribution bin ensure maximum volume.         |
| Distri | bution bins have integrated label holders on both short sides.              |