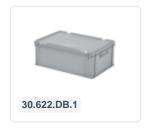

# Distribution bin - 600 x 400 x H 265 mm

# **Product specifications Features**

| Uitwendig<br>(LxBxH) | 600 × 400 × 265 mm |
|----------------------|--------------------|
| Inwendig<br>(LxBxH)  | 549 × 365 × 233 mm |
| Capacity             | 42 liter liter     |
| Handles              | Closed             |
| Sidewalls            | Closed             |
| Material             | PP                 |
| Article<br>number    | 30.625.D1          |
| Weight (kg)          | 2,6 kg             |
| Temperature range    | -20°C to +80°C     |
| Color                | Blue               |
| Bottom               |                    |
| DOLLOTTI             | Closed             |

# **Description**

Fully enclosed distribution container measuring 600 x 400 mm. Manufactured from food-grade plastic. The lid consists of two hinging lid halves that fit perfectly together. The distribution container is lid-stackable and nestable when the lid is open. Considerable space saving is achieved during return transport and empty storage of nested distribution containers. The distribution container is multisealable and highly suitable for storing and transporting valuable and confidential products.