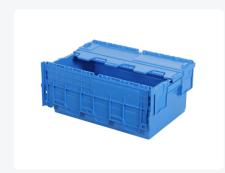

# Distribution bin - 600 x 400 x H 265 mm

# **Description**

Fully enclosed distribution container measuring 600 x 400 mm. Manufactured from food-grade plastic. The lid consists of two hinging lid halves that fit perfectly together. The distribution container is lid-stackable and nestable when the lid is open. Considerable space saving is achieved during return transport and empty storage of nested distribution containers. The distribution container is multisealable and highly suitable for storing and transporting valuable and confidential products.