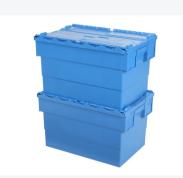

| Distri | bution bins are nestable and lid-stackable.                                 |
|--------|-----------------------------------------------------------------------------|
| The d  | listribution bins are provided with textured areas on the lid for stickers. |
| With   | bumper surfaces to prevent bins being displaced on roller tracks.           |
| Distri | bution bins: space saving up to 65% in nested condition.                    |
| The n  | early straight walls of the distribution bin ensure maximum volume.         |
| Distri | bution bins have integrated label holders on both short sides.              |

# **Description**

Fully enclosed distribution container measuring 600 x 400 mm. Manufactured from food-grade plastic. The lid consists of two hinging lid halves that fit perfectly together. The distribution container is lid-stackable and nestable when the lid is open. Considerable space saving is achieved during return transport and empty storage of nested distribution containers. The distribution container is multisealable and highly suitable for storing and transporting valuable and confidential products.