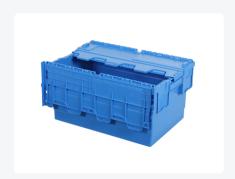

# Distribution bin - 600 x 400 x H 315 mm

### **Description**

Fully enclosed distribution crate in size 600 x 400 mm. Made from food-grade plastic. The lid consists of two hinged lid halves that fit perfectly together. The distribution crate is lid-stackable and nestable when the lid is open. Significant space saving is achieved during return transport and empty storage of nested distribution crates. The distribution crate is multiply sealable and highly suitable for storing and transporting valuable and confidential products.