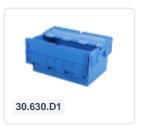

# Distribution bin - 600 x 400 x H 315 mm

# **Product specifications Features**

| Uitwendig<br>(LxBxH) | 600 × 400 × 315 mm |
|----------------------|--------------------|
| Inwendig<br>(LxBxH)  | 549 × 365 × 279 mm |
| Capacity             | 55 liter liter     |
| Handles              | Closed             |
| Sidewalls            | Closed             |
| Material             | PP                 |
| Article<br>number    | 30.630.D1          |
| Weight (kg)          | 3,2 kg             |
| Temperature range    | -20°C to +80°C     |
| Color                | Blue               |
| Bottom               | Closed             |
| Colorcode            | PMS 3005 C         |

### **Description**

Fully enclosed distribution crate in size 600 x 400 mm. Made from food-grade plastic. The lid consists of two hinged lid halves that fit perfectly together. The distribution crate is lid-stackable and nestable when the lid is open. Significant space saving is achieved during return transport and empty storage of nested distribution crates. The distribution crate is multiply sealable and highly suitable for storing and transporting valuable and confidential products.