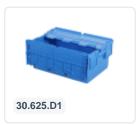

bins: space saving up to 65% in nested condition.                  |
| The nearly straight walls of the distribution bin ensure maximum volume.        |
| Distribution bins have integrated label holders on both short sides.            |

### **Description**

Fully enclosed distribution crate in size 600 x 400 mm. Made from food-grade plastic. The lid consists of two hinged lid halves that fit perfectly together. The distribution crate is lid-stackable and nestable when the lid is open. Significant space saving is achieved during return transport and empty storage of nested distribution crates. The distribution crate is multiply sealable and highly suitable for storing and transporting valuable and confidential products.



#### **Geschikte accessoires**







# Alternatieve artikelen