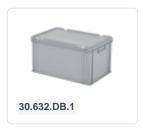

on bins: space saving up to 65% in nested condition.                  |
| The nearly straight walls of the distribution bin ensure maximum volume.        |
| Distribution bins have integrated label holders on both short sides.            |

### **Description**

Fully enclosed distribution crate in size 600 x 400 mm. Made from food-grade plastic. The lid consists of two hinged lid halves that fit perfectly together. The distribution crate is lid-stackable and nestable when the lid is open. Significant space saving is achieved during return transport and empty storage of nested distribution crates. The distribution crate is multiply sealable and highly suitable for storing and transporting valuable and confidential products.



#### **Geschikte accessoires**







# Alternatieve artikelen