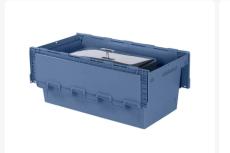

# Distributionbin - 800 x 400 x H 340 mm

### **Product specifications**

| Uitwendig (LxBxH) | 800 × 400 × 340 mm |
|-------------------|--------------------|
| Capacity          | 76 liter liter     |
| Handles           | Closed             |
| Sidewalls         | Closed             |
| Material          | PP                 |
| Article number    | 99.MBD.84321       |
| Weight (kg)       | 5,09 kg            |
| Temperature range | -20°C to +80°C     |
| Color             | Blue               |
| Bottom            | Closed             |

Distribution bins are provided with an integrated hinged lid

### **Description**

Chafing dish tray in blue, measuring 800 x 400 x H 340 mm. Stack-nestable trays designed specifically for the dust-free and hygienic transportation or storage of chafing dishes. The trays can be stacked with the chafing dishes and nest when empty. These trays provide excellent protection for the often expensive and delicate dishes—indispensable for the hospitality industry, professional caterers, and larger hotels!