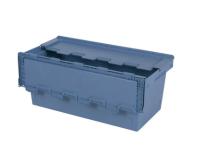

#### **Features**

Chafing-dish bins 99.MBD: space saving up to 70% in nested condition

99.MBD chafing dish bins are provided with textured areas on all sides and the lid, for stickers

This lid of 99.MBD chafing-dish bin may be security sealed

Distribution bins are provided with an integrated hinged lid