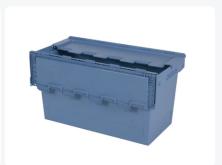

# Distributionbin - 800 x 400 x H 440 mm

## **Product specifications**

| Uitwendig (LxBxH) | 800 × 400 × 440 mm |
|-------------------|--------------------|
| Capacity          | 100 liter liter    |
| Handles           | Closed             |
| Sidewalls         | Closed             |
| Material          | PP                 |
| Article number    | 99.MBD.84421       |
| Weight (kg)       | 5,7 kg             |
| Temperature range | -20°C to +80°C     |
| Color             | Blue               |
| Bottom            | Closed             |

### **Features**

Chafing-dish bins 99.MBD: space saving up to 70% in nested condition

99.MBD chafing dish bins are provided with textured areas on all sides and the lid, for stickers

This lid of 99.MBD chafing-dish bin may be security sealed

Distribution bins are provided with an integrated hinged lid

# **Description**

Blue chafing dish tray measuring 800 x 400 x H 440 mm. Stack-nestable trays designed specifically for the dust-free and hygienic transportation or storage of chafing dishes. The trays can be stacked with the chafing dishes and nest when empty. These trays provide excellent protection for the often expensive and delicate dishes—indispensable for the hospitality industry, professional caterers, and larger hotels!