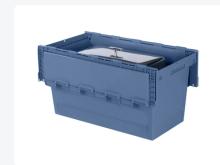

# Distributionbin - 800 x 400 x H 440 mm

## **Product specifications**

| Uitwendig (LxBxH) | 800 × 400 × 440 mm |
|-------------------|--------------------|
| Capacity          | 100 liter liter    |
| Handles           | Closed             |
| Sidewalls         | Closed             |
| Material          | PP                 |
| Article number    | 99.MBD.84421       |
| Weight (kg)       | 5,7 kg             |
| Temperature range | -20°C to +80°C     |
| Color             | Blue               |
| Bottom            | Closed             |

### **Features**

Chafing-dish bins 99.MBD: space saving up to 70% in nested condition

99.MBD chafing dish bins are provided with textured areas on all sides and the lid, for stickers

This lid of 99.MBD chafing-dish bin may be security sealed

Distribution bins are provided with an integrated hinged lid

# **Description**

Blue chafing dish tray measuring 800 x 400 x H 440 mm. Stack-nestable trays designed specifically for the dust-free and hygienic transportation or storage of chafing dishes. The trays can be stacked with the chafing dishes and nest when empty. These trays provide excellent protection for the often expensive and delicate dishes—indispensable for the hospitality industry, professional caterers, and larger hotels!