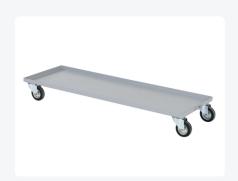

# Dolly - 1200x400mm - steel

#### **Features**

Sturdy mobile base measuring 1210 x 410 x H200 mm.

Designed to accommodate plastic Euro standard crates sized 1200 x 400 mm.

The robust base features four swivel wheels ? 100 mm with rubber treads and galvanized forks.

### **Description**

Robust mobile base  $1210 \times 410 \times H200$  mm. Suitable for Euronorm plastic containers with dimensions  $1200 \times 400$  mm. The robust chassis is equipped with four swivel wheels ? 100 mm with rubber tread and galvanized forks.