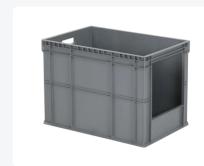

## Euronorm plastic storage bin - 600 x 400 x H 425 mm - short side

## **Features**

Dimension of grip opening 280 x H 262 mm

## **Description**

62 mm.

Plastic stackable container in Euro norm size 600 x 400 mm with reinforced bottom and a grip opening (280 x H 262 mm) on the short side. The height including the reinforced bottom is 425 mm. Thanks to the grip opening, the stackable container is ideal for use as a

torage bin. Due to its standardized dimensions, the stackable container is stackable with all other Euro norm stackable containers nd perfectly combinable with standardized pallets and mobile bases. Equipped with a reinforced bottom. Grip opening size: 280 x H