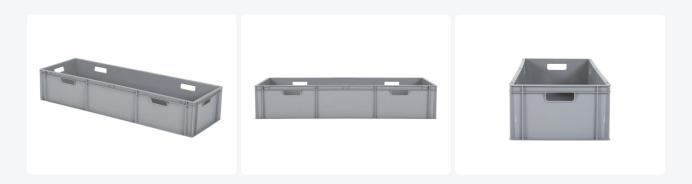

#### **Features**

| Dimensions: 1200 x 400 x H 230 mm                                                                  |
|----------------------------------------------------------------------------------------------------|
| Capacity: 110 liters                                                                               |
| Food-safe                                                                                          |
| Fully closed plastic Euro norm stackable container                                                 |
| Reinforced bottom for extra strength                                                               |
| Six handles for easy handling                                                                      |
| Suitable for various applications, such as storage and transport of food products and other goods. |

### **Description**

Fully enclosed stacking container in Euro standard size 1200 x 400 mm. The stacking container has a capacity of 110 liters and a height, including the reinforced bottom, of 230 mm. This large-volume stacking container is perfect for combining with standardized pallets with a length of 1200 mm.