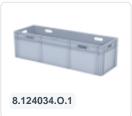

# Euronorm stacking bin - 1200 x 400 x H 230 mm

## **Product specifications**

| Uitwendig (LxBxH)       | 1200 × 400 × 230 mm |
|-------------------------|---------------------|
| Inwendig (LxBxH)        | 1154 × 354 × 215 mm |
| Max. stacking load (kg) | 250 kg kg           |
| Capacity                | 110 liter liter     |
| Handles                 | Open                |
| Sidewalls               | Closed              |
| Material                | PP                  |
| Article number          | 8.124023.O.1        |
| Weight (kg)             | 4,4 kg              |
| Temperature range       | -10°C to +60°C      |
| Color                   | Grey                |
| Bottom                  | Closed, reinforced  |
| Load capacity (kg)      | 40 kg               |

#### **Features**

| Dimensions: 1200 x 400 x H 230 mm                                                                  |
|----------------------------------------------------------------------------------------------------|
| Capacity: 110 liters                                                                               |
| Food-safe                                                                                          |
| Fully closed plastic Euro norm stackable container                                                 |
| Reinforced bottom for extra strength                                                               |
| Six handles for easy handling                                                                      |
| Suitable for various applications, such as storage and transport of food products and other goods. |

### **Description**

Fully enclosed stacking container in Euro standard size 1200 x 400 mm. The stacking container has a capacity of 110 liters and a height, including the reinforced bottom, of 230 mm. This large-volume stacking container is perfect for combining with standardized pallets with a length of 1200 mm.