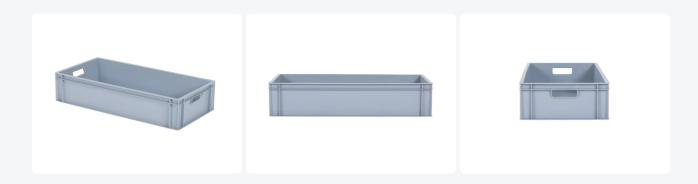

# Euronorm stacking bin - 800 x 400 x H 171 mm

## **Product specifications**

| Uitwendig (LxBxH)       | 800 × 400 × 171 mm |
|-------------------------|--------------------|
| Inwendig (LxBxH)        | 752 × 352 × 159 mm |
| Max. stacking load (kg) | 250 kg kg          |
| Capacity                | 42 liter liter     |
| Handles                 | Open               |
| Sidewalls               | Closed             |
| Material                | PP                 |
| Article number          | 8.804017.O.1       |
| Weight (kg)             | 2,2 kg             |
| Temperature range       | -10°C to +60°C     |
| Color                   | Grey               |
| Bottom                  | Closed, reinforced |
| Load capacity (kg)      | 25 kg              |
|                         |                    |

#### **Features**

| Dimensions: 800 x 400 x H 171 mm                                                                   |  |
|----------------------------------------------------------------------------------------------------|--|
| Capacity: 42 liters                                                                                |  |
| Food-safe                                                                                          |  |
| Fully closed plastic Euro norm stackable container                                                 |  |
| Reinforced bottom for added strength                                                               |  |
| Open handles on both short sides for easy handling                                                 |  |
| Suitable for various applications, such as storage and transport of food products and other goods. |  |

## **Description**

Fully enclosed stacking container in Euro standard size 800 x 400 mm. The robust stacking container is equipped with two open handles. The food-safe stacking container has a capacity of 42 liters and a height, including the reinforced bottom, of 171 mm. This large-volume stacking container is perfect for combining with standardized pallets and roll containers with a width of 800 mm.