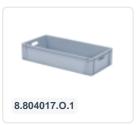

# Euronorm stacking bin - 800 x 400 x H 278 mm - grey

#### **Features**

| Dime  | nsions: 800 x 400 x H 278 mm                                                             |
|-------|------------------------------------------------------------------------------------------|
| Capa  | city: 87 liters                                                                          |
| Food  | -safe                                                                                    |
| Fully | closed plastic Euro norm stackable container                                             |
| Reinf | orced bottom for extra strength                                                          |
| Hand  | les on both short sides for easy handling                                                |
|       | ble for various applications, such as storage ransport of food products and other goods. |

## **Description**

Fully enclosed stacking container in Euro standard size 800 x 400 mm. The robust stacking container is equipped with two open handles. The container has a capacity of 69 liters and a height, including the reinforced bottom, of 278 mm. This large-volume stacking container is perfect for combining with standardized pallets and roll containers with a width of 800 mm.