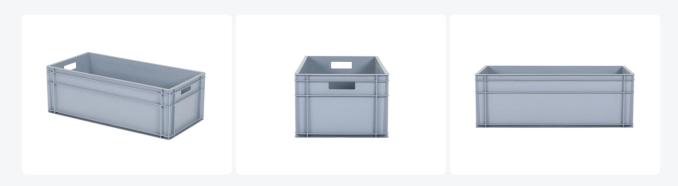

# Euronorm stacking bin - 800 x 400 x H 278 mm - grey

## **Product specifications**

| Uitwendig (LxBxH)       | 800 × 400 × 278 mm |
|-------------------------|--------------------|
| Inwendig (LxBxH)        | 748 × 348 × 265 mm |
| Max. stacking load (kg) | 250 kg kg          |
| Capacity                | 69 liter liter     |
| Handles                 | Open               |
| Sidewalls               | Closed             |
| Material                | PP                 |
| Article number          | 8.804028.O.1       |
| Weight (kg)             | 2 kg               |
| Temperature range       | -10°C to +60°C     |
| Color                   | Grey               |
| Bottom                  | Closed, reinforced |
| Load capacity (kg)      | 25 kg              |
|                         |                    |

#### **Features**

| Dime  | nsions: 800 x 400 x H 278 mm                                                             |
|-------|------------------------------------------------------------------------------------------|
| Capa  | city: 87 liters                                                                          |
| Food  | -safe                                                                                    |
| Fully | closed plastic Euro norm stackable container                                             |
| Reinf | orced bottom for extra strength                                                          |
| Hand  | les on both short sides for easy handling                                                |
|       | ble for various applications, such as storage ransport of food products and other goods. |

## **Description**

Fully enclosed stacking container in Euro standard size 800 x 400 mm. The robust stacking container is equipped with two open handles. The container has a capacity of 69 liters and a height, including the reinforced bottom, of 278 mm. This large-volume stacking container is perfect for combining with standardized pallets and roll containers with a width of 800 mm.