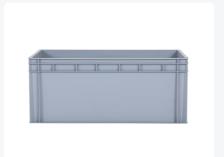

# **Product specifications**

| Uitwendig (LxBxH)       | 800 × 400 × 338 mm |
|-------------------------|--------------------|
| Inwendig (LxBxH)        | 748 × 348 × 325 mm |
| Max. stacking load (kg) | 250 kg kg          |
| Capacity                | 85 liter liter     |
| Handles                 | Open               |
| Sidewalls               | Closed             |
| Material                | PP                 |
| Article number          | 8.804034.O.1       |
| Weight (kg)             | 3 kg               |
| Temperature range       | -10°C to +60°C     |
| Color                   | Grey               |
| Bottom                  | Closed, reinforced |
| Load capacity (kg)      | 25 kg              |
|                         |                    |

#### **Features**

| Dim   | ensions: 800 x 400 x H 338 mm                                                              |
|-------|--------------------------------------------------------------------------------------------|
| Сара  | acity: 85 liters                                                                           |
| Food  | d-safe                                                                                     |
| Fully | y closed plastic Euro norm stackable container                                             |
| Rein  | forced bottom for extra strength                                                           |
| Han   | dles on both short sides for easy handling                                                 |
|       | able for various applications, such as storage transport of food products and other goods. |

### **Description**

Fully enclosed stacking container in Euro standard size 800 x 400 mm. The robust stacking container is equipped with two open handles. The container has a capacity of 85 liters and a height, including the reinforced bottom, of 338 mm. This large-volume stacking container is perfect for combining with standardized pallets and roll containers with a width of 800 mm.