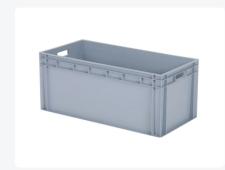

# **Product specifications**

| Uitwendig (LxBxH)       | 800 × 400 × 338 mm |
|-------------------------|--------------------|
| Inwendig (LxBxH)        | 748 × 348 × 325 mm |
| Max. stacking load (kg) | 250 kg kg          |
| Capacity                | 85 liter liter     |
| Handles                 | Open               |
| Sidewalls               | Closed             |
| Material                | PP                 |
| Article number          | 8.804034.O.1       |
| Weight (kg)             | 3 kg               |
| Temperature range       | -10°C to +60°C     |
| Color                   | Grey               |
| Bottom                  | Closed, reinforced |
| Load capacity (kg)      | 25 kg              |
|                         |                    |

#### **Features**

| Dim   | ensions: 800 x 400 x H 338 mm                                                              |
|-------|--------------------------------------------------------------------------------------------|
| Сара  | acity: 85 liters                                                                           |
| Food  | d-safe                                                                                     |
| Fully | y closed plastic Euro norm stackable container                                             |
| Rein  | forced bottom for extra strength                                                           |
| Han   | dles on both short sides for easy handling                                                 |
|       | able for various applications, such as storage transport of food products and other goods. |

### **Description**

Fully enclosed stacking container in Euro standard size 800 x 400 mm. The robust stacking container is equipped with two open handles. The container has a capacity of 85 liters and a height, including the reinforced bottom, of 338 mm. This large-volume stacking container is perfect for combining with standardized pallets and roll containers with a width of 800 mm.