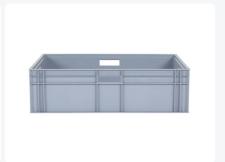

# Euronorm stacking bin - 800 x 600 x H 230 mm







## **Product specifications Features**

| Uitwendig<br>(LxBxH)    | 800 × 600 × 230 mm |
|-------------------------|--------------------|
| Inwendig<br>(LxBxH)     | 750 × 559 × 215 mm |
| Max. stacking load (kg) | 250 kg kg          |
| Capacity                | 90 liter liter     |
| Handles                 | Open               |
| Sidewalls               | Closed             |
| Material                | PP                 |
| Article<br>number       | 8.806023.O.1       |
| Weight (kg)             | 4,6 kg             |
| Temperature range       | -10°C till +60°C   |
| Color                   | Grey               |
| Bottom                  | Closed, reinforced |
| Load capacity           | 40 kg              |

| Plastic Euro container                                              |