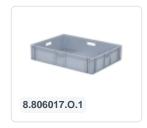

# Euronorm stacking bin - 800 x 600 x H 230 mm

## **Product specifications Features**

| Uitwendig<br>(LxBxH)    | 800 × 600 × 230 mm |
|-------------------------|--------------------|
| Inwendig<br>(LxBxH)     | 750 × 559 × 215 mm |
| Max. stacking load (kg) | 250 kg kg          |
| Capacity                | 90 liter liter     |
| Handles                 | Open               |
| Sidewalls               | Closed             |
| Material                | PP                 |
| Article<br>number       | 8.806023.O.1       |
| Weight (kg)             | 4,6 kg             |
| Temperature range       | -10°C till +60°C   |
| Color                   | Grey               |
| Bottom                  | Closed, reinforced |
| Load capacity           | 40 kg              |

| Plastic Euro container                                              |
|---------------------------------------------------------------------|
| Dimensions: 800 x 600 x H 230 mm                                    |
| Capacity: 90 liters                                                 |
| Food-safe                                                           |
| Fully enclosed plastic Euro container                               |
| Reinforced bottom                                                   |
| 4 open handles                                                      |
| Ideal for storage and transportation of goods in various industries |
| Suitable for use in the food industry thanks to food-safe materials |
| Sturdy construction with reinforced bottom for extra durability     |
| Easy to handle thanks to the 4 open handles                         |

### **Description**

(kg)

Completely closed stackable container in Euro size 800 x 600 mm. Food-safe. The container has a capacity of 90 liters and a height, including the reinforced bottom, of 230 mm. This large-volume stackable container is perfect to combine with standardized pallets with a length of 1200 mm.