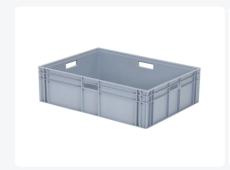

# Euronorm stacking bin - 800 x 600 x H 230 mm

## **Product specifications Features**

| Uitwendig<br>(LxBxH)    | 800 × 600 × 230 mm |
|-------------------------|--------------------|
| Inwendig<br>(LxBxH)     | 750 × 559 × 215 mm |
| Max. stacking load (kg) | 250 kg kg          |
| Capacity                | 90 liter liter     |
| Handles                 | Open               |
| Sidewalls               | Closed             |
| Material                | PP                 |
| Article<br>number       | 8.806023.O.1       |
| Weight (kg)             | 4,6 kg             |
| Temperature range       | -10°C till +60°C   |
| Color                   | Grey               |
| Bottom                  | Closed, reinforced |
| Load capacity           | 40 kg              |

| Plastic Euro container                                              |
|---------------------------------------------------------------------|
| Dimensions: 800 x 600 x H 230 mm                                    |
| Capacity: 90 liters                                                 |
| Food-safe                                                           |
| Fully enclosed plastic Euro container                               |
| Reinforced bottom                                                   |
| 4 open handles                                                      |
| Ideal for storage and transportation of goods in various industries |
| Suitable for use in the food industry thanks to food-safe materials |
| Sturdy construction with reinforced bottom for extra durability     |
| Easy to handle thanks to the 4 open handles                         |

### **Description**

(kg)

Completely closed stackable container in Euro size 800 x 600 mm. Food-safe. The container has a capacity of 90 liters and a height, including the reinforced bottom, of 230 mm. This large-volume stackable container is perfect to combine with standardized pallets with a length of 1200 mm.