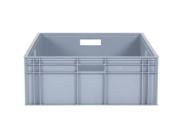

# Euronorm stacking bin - 800 x 600 x H 230 mm







## **Product specifications Features**

| Uitwendig<br>(LxBxH)    | 800 × 600 × 230 mm |
|-------------------------|--------------------|
| Inwendig<br>(LxBxH)     | 750 × 559 × 215 mm |
| Max. stacking load (kg) | 250 kg kg          |
| Capacity                | 90 liter liter     |
| Handles                 | Open               |
| Sidewalls               | Closed             |
| Material                | PP                 |
| Article<br>number       | 8.806023.O.1       |
| Weight (kg)             | 4,6 kg             |
| Temperature range       | -10°C till +60°C   |
| Color                   | Grey               |
| Bottom                  | Closed, reinforced |
| Load capacity           | 40 kg              |

| Plastic Euro container