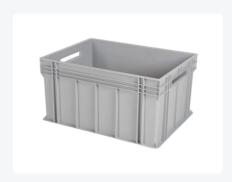

# Euronorm stacking bin - 800 x 600 x H 415 mm

### **Product specifications Features**

| Uitwendig<br>(LxBxH)    | 800 × 600 × 415 mm |
|-------------------------|--------------------|
| Inwendig<br>(LxBxH)     | 750 × 550 × 385 mm |
| Max. stacking load (kg) | 250 kg kg          |
| Capacity                | 165 liter liter    |
| Handles                 | Open               |
| Sidewalls               | Closed             |
| Material                | HDPE               |
| Article<br>number       | 6440.750.502       |
| Weight (kg)             | 8,09 kg            |
| Temperature range       | -40°C to +70°C     |
| Color                   | Grey               |
| Bottom                  | Closed, reinforced |
| Colorcode               | RAL 7040           |
| Load capacity (kg)      | 50 kg              |

#### **Description**

Completely closed stacking container in Euro standard size 800 x 600 mm. The robust stacking container features two comfortable open handles. The ribbed bottom prevents sagging of the container. The container has a capacity of 165 liters and a height, including the reinforced bottom, of 415 mm. This high-volume container is stackable with all other Euro standard stacking containers. Due to its standardized dimensions, the stacking container integrates perfectly with standardized pallets, roll cages, and mobile undercarriages.