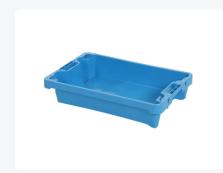

# Fillet box 10 kg - with drain holes

## **Product specifications**

| Uitwendig (LxBxH) | 600 × 400 × 125 mm                                                 |
|-------------------|--------------------------------------------------------------------|
| Capacity          | 15 liter liter                                                     |
| Handles           | Open                                                               |
| Sidewalls         | Closed                                                             |
| Material          | HDPE                                                               |
| Article number    | 83630300                                                           |
| Weight (kg)       | 1 kg                                                               |
| Temperature range | -30°C to +40°C, briefly up to +90°C                                |
| Color             | Blue                                                               |
| Bottom            | Sloping base with four drain holes and sidewards outlet in top rim |

#### **Features**

Filleting crates are stackable and nestable.

The nesting principle saves up to 70% of space.

Features a domed bottom construction with 4 drainage holes and lateral discharge in the top edge.

## **Description**

Filleting crate with drainage system in Euro standard size of 600 x 400 mm and a height of 125 mm. The drainage construction in the top edge and base ensures optimal drainage of drippings and slime, preventing them from reaching the fish crate below. Filleting crates are stackable and nestable. Empty filleting crates can be nested, saving up to 70% of space. The filleting crate has a capacity of 15 liters and is suitable for loading 10 kg of fish. Due to the Euro standard sizing, these filleting crates can be efficiently combined with plastic pallets, bases, and roll containers without any loss of space.