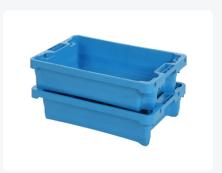

#### **Features**

Filleting crates are stackable and nestable.

The nesting principle saves up to 70% of space.

Features a domed bottom construction with 4 drainage holes and lateral discharge in the top edge.

## **Description**

Filleting crate with drainage system in Euro standard size of 600 x 400 mm and a height of 125 mm. The drainage construction in the top edge and base ensures optimal drainage of drippings and slime, preventing them from reaching the fish crate below. Filleting crates are stackable and nestable. Empty filleting crates can be nested, saving up to 70% of space. The filleting crate has a capacity of 15 liters and is suitable for loading 10 kg of fish. Due to the Euro standard sizing, these filleting crates can be efficiently combined with plastic pallets, bases, and roll containers without any loss of space.