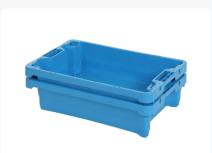

#### **Features**

Filleting crates are stackable and nestable.

The nesting principle saves up to 70% of space.

Features a domed bottom construction with 4 drainage holes and lateral discharge in the top edge.

## **Description**

Filleting crate with drainage system in Euro standard size of 600 x 400 mm and a height of 125 mm. The drainage construction in the top edge and base ensures optimal drainage of drippings and slime, preventing them from reaching the fish crate below. Filleting crates are stackable and nestable. Empty filleting crates can be nested, saving up to 70% of space. The filleting crate has a capacity of 15 liters and is suitable for loading 10 kg of fish. Due to the Euro standard sizing, these filleting crates can be efficiently combined with plastic pallets, bases, and roll containers without any loss of space.