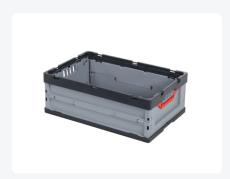

# Foldingbox - 600 x 400 x H 220 mm

### **Product specifications**

| Weight (kg)                     | 2,6 kg             |
|---------------------------------|--------------------|
| External dimensions (I x w x h) | 600 × 400 × 220 mm |
| Capacity                        | 46 liter           |
| Color                           | Grey               |
| Material                        | PP                 |
| Bottom                          | Closed, smooth     |
| Sidewalls                       | Closed             |
| Handles                         | Open (2 handles)   |
| Folded height                   | 80                 |
| Internal dimensions (I x w x h) | 567 × 367 × 212 mm |

## **Description**

Plastic folding box / collapsible crate in Euro standard size (600 x 400 x H 220 mm - 46 liters) from the SOLID LINE. Equipped with a closed bottom, closed side walls, and 2 open handles. Unlocking of the walls occurs on both short sides through the intelligent and comfortable 'easy-lock' locking system at the handles. This allows for easy folding of the boxes with a single finger movement. Folding height of 90 mm and when stacked, only 72 mm. The SOLID LINE folding boxes can be equipped with two hinged, interlocking lid halves. These are available as a reessories and can be easily installed afterwards. Stacking of SOLID LINE boxes is possible when