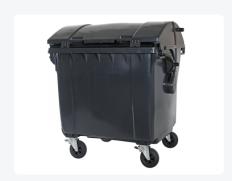

## Four-wheeled 1100 litre waste container - convex lid - grey

## **Product specifications Features**

| Uitwendig<br>(LxBxH) | 1370 × 1210 × 1460 mm |
|----------------------|-----------------------|
| Capacity             | 1100 liter liter      |
| Material             | Recycled HDPE         |
| Article<br>number    | 63.5578.05            |
| Weight (kg)          | 60 kg                 |
| Color                | Grey                  |

The waste container is fitted with four galvanised swivel castors, two with brakes.

With plastic wheel rim and rubber Ø 200 mm tread.

The four-wheeled waste container is suitable for emptying with the dustcart.

## **Description**

Mobile grey 1100-liter plastic waste container (1370 x 1210 x 1460 mm) equipped with rubber tread Ø200 mm. Galvanized swivel wheels, two of which have wheel stops. The 1100-liter waste container is certified according to DIN EN 840, making it suitable for all types of garbage trucks with emptying systems according to DIN EN 840. The hinge point of the lid is located in the middle of the body. Laterally equipped with special lifting pins. Suitable for professional and long-term use. The container body and the wheel attachment are extra reinforced, allowing for extreme load capacity with a maximum fill weight of 440 kg. Thanks to the smooth inner walls, dirt does not adhere to the walls, making the waste containers easy to clean. Available in different colors for easy separation of various waste streams.