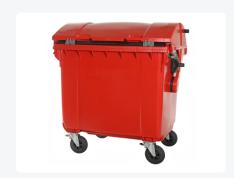

## Four-wheeled 1100 litre waste container - convex lid - red

## **Product specifications Features**

| Uitwendig<br>(LxBxH) | 1370 × 1210 × 1460 mm | The waste conta  |
|----------------------|-----------------------|------------------|
| Capacity             | 1100 liter liter      | With plastic whe |
| Material             | Recycled HDPE         | The four-wheele  |
| Article<br>number    | 63.5578.03            | The loan whose   |
| Weight (kg)          | 60 kg                 |                  |
| Color                | Red                   |                  |

ainer is fitted with four galvanised swivel castors, two with brakes.

eel rim and rubber Ø 200 mm tread.

ed waste container is suitable for emptying with the dustcart.

## **Description**

Mobile red 1100-liter plastic waste container (1370 x 1210 x 1460 mm) equipped with rubber tread Ø200 mm. Galvanized swivel wheels, two of which have wheel stops. The 1100-liter waste container is certified according to DIN EN 840, making it suitable for all types of garbage trucks with emptying systems according to DIN EN 840. The hinge point of the lid is located in the middle of the body. Laterally equipped with special lifting pins. Suitable for professional and long-term use. The container body and wheel attachment are extra reinforced, allowing for extreme load capacity with a maximum fill weight of 440 kg. Thanks to the smooth inner walls, dirt does not adhere to the walls, making the waste containers easy to clean. Available in different colors for easy separation of various waste streams.