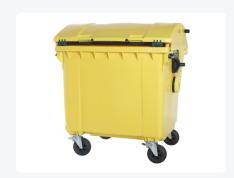

## Four-wheeled 1100 litre waste container - convex lid - yellow

## **Product specifications Features**

| Uitwendig<br>(LxBxH) | 1370 × 1210 × 1460 mm |
|----------------------|-----------------------|
| Capacity             | 1100 liter liter      |
| Material             | Recycled HDPE         |
| Article<br>number    | 63.5578.04            |
| Weight (kg)          | 60 kg                 |
| Color                | Yellow                |

The waste container is fitted with four galvanised swivel castors, two with brakes.

With plastic wheel rim and rubber Ø 200 mm tread.

The four-wheeled waste container is suitable for emptying with the dustcart.

## **Description**

Mobile yellow 1100-liter plastic waste container (1370 x 1210 x 1460 mm) equipped with rubber tread Ø200 mm. Galvanized swivel wheels, two of which have wheel stops. The 1100-liter waste container is certified according to DIN EN 840, making it suitable for all types of garbage trucks with emptying systems according to DIN EN 840. The hinge point of the lid is located in the middle of the body. Laterally equipped with special lifting pins. Suitable for professional and long-term use. The container body and wheel attachment are extra reinforced, allowing for extreme load capacity with a maximum fill weight of 440 kg. Thanks to the smooth inner walls, dirt does not adhere to the walls, making the waste containers easy to clean. Available in different colors for easy separation of various waste streams.