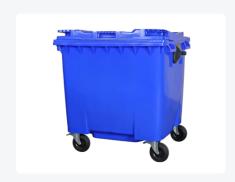

# Four-wheeled 1100 litre waste container - flat lid - blue

## **Description**

The blue 4-wheel plastic waste container (1370 x 1128 x H 1330 mm - 1100 liters) is equipped with 4 galvanized swivel wheels, 2 of which have wheel stops. The blue 4-wheel container has a flat, hinged lid and is certified according to EN 840. The smooth-walled blue waste container prevents the adhesion of dirt and waste. Both the container body and the wheel attachment are extra reinforced, ensuring extreme durability. The blue 4-wheel plastic waste container is suitable for emptying with all types of garbage trucks equipped with an emptying system according to DIN EN 840. Our 4-wheel waste containers are of high quality and have been successfully used in commercial applications to full satisfaction.