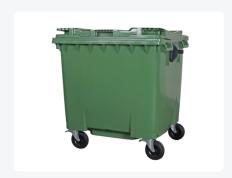

# Four-wheeled 1100 litre waste container - flat lid - green

#### **Features**

The waste container is fitted with four galvanised swivel castors, two with brakes.

With plastic wheel rim and rubber Ø 200 mm tread.

The four-wheeled waste container is suitable for emptying with the dustcart.

### **Description**

Mobile green 1100-liter plastic waste container (1370 x 1190 x 1470 mm) equipped with Ø200 mm rubber tread. Galvanized swivel wheels, two of which have wheel stops. The 1100-liter waste container is certified according to DIN EN 840, making it suitable for all types of waste collection vehicles with emptying systems according to DIN EN 840. The container body and wheel attachment are extra reinforced, ensuring extreme durability. Equipped with special lifting pins on the sides. Highly suitable for professional and longterm use. The container body and wheel attachment are extra reinforced, allowing for extreme durability with a maximum load weight of 440 kg. Thanks to the smooth inner walls, dirt does not stick to the walls, making the waste containers easy to clean. The 4-wheel waste container is resistant to acid, weather conditions, and UV radiation.