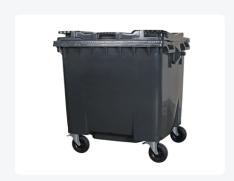

# Four-wheeled 1100 litre waste container - flat lid - grey

#### **Product specifications Features**

| Uitwendig<br>(LxBxH) | 1370 × 1190 × 1470 mm |
|----------------------|-----------------------|
| Capacity             | 1100 liter liter      |
| Material             | Recycled HDPE         |
| Article<br>number    | 81691810              |
| Weight (kg)          | 50 kg                 |
| Color                | Grev                  |

The waste container is fitted with four galvanised swivel castors, two with brakes.

With plastic wheel rim and rubber Ø 200 mm tread.

The four-wheeled waste container is suitable for emptying with the dustcart.

## **Description**

Mobile gray 1100-liter plastic waste container (1370 x 1190 x 1470 mm) equipped with Ø200 mm rubber treads. Galvanized swivel castors, two of which have wheel stops. The 1100-liter waste container is certified according to DIN EN 840 and therefore suitable for all types of garbage trucks with emptying systems according to DIN EN 840. The container body and wheel attachment are extra reinforced, making it extremely durable. Equipped with special lifting pins on the sides. Highly suitable for professional and long-term use. The container body and wheel attachment are extra reinforced, making it extremely durable with a maximum filling weight of 440 kg. Thanks to the smooth inner walls, dirt does not adhere to the walls, and the waste containers are easy to clean. The 4-wheel waste container is resistant to acid, weather conditions, and UV radiation.