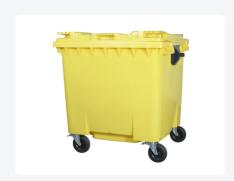

# Four-wheeled 1100 litre waste container - flat lid - yellow

#### **Product specifications Features**

| Uitwendig<br>(LxBxH) | 1370 × 1190 × 1470 mm |
|----------------------|-----------------------|
| Capacity             | 1100 liter liter      |
| Material             | Recycled HDPE         |
| Article<br>number    | 81691410              |
| Weight (kg)          | 50 kg                 |
| Color                | Vellow                |

The waste container is fitted with four galvanised swivel castors, two with brakes.

With plastic wheel rim and rubber Ø 200 mm tread.

The four-wheeled waste container is suitable for emptying with the dustcart.

### **Description**

Mobile yellow 1100-liter plastic waste container (1370 x 1190 x 1470 mm) equipped with rubber tread Ø200 mm. Galvanized swivel wheels, two of which have wheel stops. The 1100-liter waste container is certified according to DIN EN 840 and therefore suitable for all types of garbage trucks with an emptying system according to DIN EN 840. The container body and wheel attachment are extra reinforced and therefore extremely durable. Laterally equipped with special lifting pins. Highly suitable for professional and long-term use. The container body and wheel attachment are extra reinforced, capable of handling a maximum filling weight of 440 kg. Thanks to the smooth inner walls, dirt does not adhere to the wall, making the waste containers easy to clean. The 4-wheel waste container is resistant to acid, weather conditions, and UV radiation.