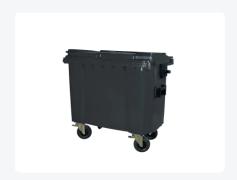

# Four-wheeled 660 litre waste container - grey

#### **Product specifications Features**

| Uitwendig<br>(LxBxH) | 1370 × 780 × 1250 mm | The waste container is fitted with four galvanised swivel castors, two with brakes. |
|----------------------|----------------------|-------------------------------------------------------------------------------------|
| Capacity             | 660 liter liter      | With plastic wheel rim and rubber Ø 200 mm tread.                                   |
| Material             | Degraled HDDE        | The four-wheeled waste container is suitable for emptying with the dustcart.        |
| Material             | Recycled HDPE        |                                                                                     |
| Article<br>number    | 81681810             |                                                                                     |
| Mojaht (ka)          | 44.1                 |                                                                                     |
| Weight (kg)          | 41 kg                |                                                                                     |
| Color                | Grey                 |                                                                                     |

## **Description**

The grey 4-wheel plastic waste container (1370 x 780 x H 1250 mm - 660 liters) is equipped with 4 galvanized swivel casters, 2 of which have wheel stops. The grey 4-wheel container has a flat, hinged lid and is certified according to EN 840. Furthermore, the grey waste container is entirely smooth-walled, preventing the attachment of dirt and waste. The container body and wheel attachment are extra reinforced, making it extremely durable. The grey 4-wheel plastic waste container is suitable for emptying with all types of garbage trucks equipped with a emptying system according to DIN EN 840. Our grey 4-wheel waste containers are of high quality and are successfully and satisfactorily used in commercial applications.