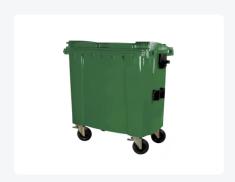

## Four-wheeled 770 litre waste container - green

## **Product specifications Features**

|                      | -                    |                                                                                     |
|----------------------|----------------------|-------------------------------------------------------------------------------------|
| Uitwendig<br>(LxBxH) | 1370 × 800 × 1370 mm | The waste container is fitted with four galvanised swivel castors, two with brakes. |
| Capacity             | 770 liter liter      | With plastic wheel rim and rubber Ø 200 mm tread.                                   |
| Material             | Recycled HDPE        | The four-wheeled waste container is suitable for emptying with the dustcart.        |
| Matorial             | Recycled FIDE L      |                                                                                     |
| Article<br>number    | 81781510             |                                                                                     |
| Weight (kg)          | 43 kg                |                                                                                     |
| Color                | Green                |                                                                                     |
|                      |                      |                                                                                     |

## **Description**

Mobile 770-liter plastic waste container (1370 x 800 x H 1370 mm) equipped with rubber tread Ø200 mm. Four galvanized swivel wheels, two of which have wheel stops. The 770-liter waste container is certified according to DIN EN 840, making it suitable for all types of garbage trucks with emptying systems according to DIN EN 840. The container body and wheel attachment are extra reinforced and therefore extremely durable, with a maximum load capacity of 310 kg. Equipped with special pickup pins on the sides. Highly suitable for professional and long-term use. The container body and wheel attachment are extra reinforced, ensuring extreme durability. The waste container has a flat, hinged lid. Thanks to the smooth inner walls, dirt does not stick to the walls, making the waste containers easy to clean. The 4-wheel waste container is resistant to acid, weather conditions, and UV radiation.