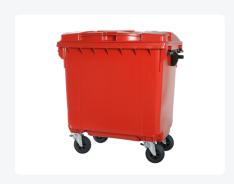

# Four-wheeled 770 litre waste container - red

### **Product specifications Features**

|                      | -                    |                                                                                     |
|----------------------|----------------------|-------------------------------------------------------------------------------------|
| Uitwendig<br>(LxBxH) | 1370 × 800 × 1370 mm | The waste container is fitted with four galvanised swivel castors, two with brakes. |
| Capacity             | 770 liter liter      | With plastic wheel rim and rubber Ø 200 mm tread.                                   |
| Material             | Recycled HDPE        | The four-wheeled waste container is suitable for emptying with the dustcart.        |
|                      | 1100,0104 1101 E     |                                                                                     |
| Article<br>number    | 63.5576.03           |                                                                                     |
| Weight (kg)          | 43 kg                |                                                                                     |
| Color                | Red                  |                                                                                     |

## **Description**

Mobile 770-liter plastic waste container (1370 x 800 x H 1370 mm) equipped with Ø200 mm rubber tread. Four galvanized swivel castors, two of which have wheel stops. The 770-liter waste container is certified according to DIN EN 840, making it suitable for all types of garbage trucks with emptying systems according to DIN EN 840. The container body and wheel attachment are extra reinforced, extremely loadable with a maximum filling weight of 310 kg. Equipped with special lifting pins on the sides. Highly suitable for professional and prolonged use. The container body and wheel attachment are additionally reinforced, ensuring extreme load capacity. The waste container has a flat, hinged lid. Thanks to the smooth inner walls, dirt does not adhere to the surface, making the waste containers easy to clean. The 4-wheel waste container is resistant to acid, weather conditions, and UV radiation.