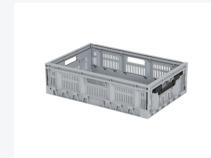

#### **Features**

| Grey plastic collapsible crate from the FRESH BOX series          |  |
|-------------------------------------------------------------------|--|
| Dimensions: 600 x 400 x H 170 mm with a capacity of 33 liters     |  |
| Perforated side walls for ventilation                             |  |
| 4 open handles for easy lifting and carrying                      |  |
| Collapsible height of 50 mm, saving storage space when not in use |  |
| Stack height of only 40 mm, allowing efficient stacking           |  |

## **Description**

Gray plastic collapsible crate (600 x 400 x H 170 mm - 33 liters) from the FRESH BOX series. The gray collapsible crate features perforated bottom and side walls. And is equipped with 4 open handles. Folding height 50 mm and stacking height only 40 mm. The walls unlock particularly smoothly thanks to the easy-lock system located under the handles. After unlocking, all four walls can be folded down. Very stable and robust collapsible crate in Euro norm format, suitable for use in logistics systems. The collapsible crate has a carrying capacity of 25 kilograms. The stack load is 200 kilograms. This means that you can stack filled collapsible crates up to a maximum of 8 high.