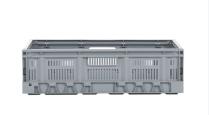

## **Description**

Gray plastic collapsible crate (600 x 400 x H 170 mm - 33 liters) from the FRESH BOX series. The gray collapsible crate features perforated bottom and side walls. And is equipped with 4 open handles. Folding height 50 mm and stacking height only 40 mm. The walls unlock particularly smoothly thanks to the easy-lock system located under the handles. After unlocking, all four walls can be folded down. Very stable and robust collapsible crate in Euro norm format, suitable for use in logistics systems. The collapsible crate has a carrying capacity of 25 kilograms. The stack load is 200 kilograms. This means that you can stack filled collapsible crates up to a maximum of 8 high.