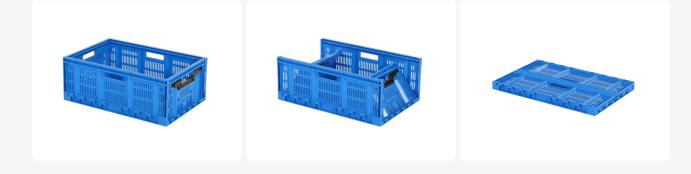

#### **Features**

| Blue plastic collapsible crate from the FRESH BOX series          |  |
|-------------------------------------------------------------------|--|
| Dimensions: 600 x 400 x H 233 mm with a capacity of 44 liters     |  |
| Perforated side walls for ventilation                             |  |
| Closed bottom with drainage holes to remove moisture              |  |
| 4 open handles for easy lifting and carrying                      |  |
| Collapsible height of 50 mm, saving storage space when not in use |  |
| Stack height of only 40 mm, allowing efficient stacking           |  |
|                                                                   |  |

## Description

Blue plastic collapsible crate in Euro norm format 600 x 400 mm with yellow handles. The blue collapsible crate is 233 mm high when unfolded. The crate is 50 mm high when folded. When stacked, the stacking height per folded crate is only 40 mm. This way, the blue collapsible crates achieve enormous space savings in empty storage and return transport. The crate is equipped with stable, perforated side walls and bottom, a label holder on the short sides, and open handles. The yellow handles of the easy-lock system, located directly under both handles, allow the side walls to unlock and fold easily. After unlocking, both short sides are folded first, followed by both long sides. The crate is made of food-grade plastic, making it suitable for applications with unpackaged food items. Thanks to the Euro norm dimensions, the crate can be perfectly combined with standardized mobile bases, pallets, and roll containers. The crate has a carrying capacity of 25 kilograms. The stack load is 200 kilograms. This means that you can stack filled collapsible crates up to a maximum of 8 high.