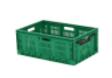

# Folding crate - 600 x 400 x H 233 mm blue

#### **Features**

| Blue plastic collapsible crate from the FRESH BOX series          |  |
|-------------------------------------------------------------------|--|
| Dimensions: 600 x 400 x H 233 mm with a capacity of 44 liters     |  |
| Perforated side walls for ventilation                             |  |
| Closed bottom with drainage holes to remove moisture              |  |
| 4 open handles for easy lifting and carrying                      |  |
| Collapsible height of 50 mm, saving storage space when not in use |  |
| Stack height of only 40 mm, allowing efficient stacking           |  |
|                                                                   |  |

## Description

Blue plastic collapsible crate in Euro norm format 600 x 400 mm with yellow handles. The blue collapsible crate is 233 mm high when unfolded. The crate is 50 mm high when folded. When stacked, the stacking height per folded crate is only 40 mm. This way, the blue collapsible crates achieve enormous space savings in empty storage and return transport. The crate is equipped with stable, perforated side walls and bottom, a label holder on the short sides, and open handles. The yellow handles of the easy-lock system, located directly under both handles, allow the side walls to unlock and fold easily. After unlocking, both short sides are folded first, followed by both long sides. The crate is made of food-grade plastic, making it suitable for applications with unpackaged food items. Thanks to the Euro norm dimensions, the crate can be perfectly combined with standardized mobile bases, pallets, and roll containers. The crate has a carrying capacity of 25 kilograms. The stack load is 200 kilograms. This means that you can stack filled collapsible crates up to a maximum of 8 high.