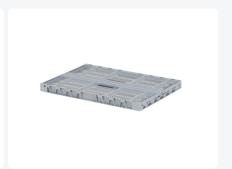

#### **Features**

| Grey plastic collapsible crate from the FRESH BOX series          |  |
|-------------------------------------------------------------------|--|
| Dimensions: 600 x 400 x H 233 mm with a capacity of 44 liters     |  |
| Perforated side walls for ventilation                             |  |
| 4 open handles for easy lifting and carrying                      |  |
| Collapsible height of 50 mm, saving storage space when not in use |  |
| Stack height of only 40 mm, allowing efficient stacking           |  |

## **Description**

Gray plastic collapsible crate (600 x 400 x H 233 mm - 44 liters) from the FRESH BOX series. The gray collapsible crate features perforated side walls and bottom. And is equipped with 4 open handles. When folded, the height is 50 mm and when stacked, it's only 40 mm. The side walls unlock particularly smoothly thanks to the easy-lock system located under the handles. After unlocking, all four walls can be folded down. Very stable and robust collapsible crate in Euro norm format, suitable for use in logistics systems. The collapsible crate has a carrying capacity of 25 kilograms. The stack load is 200 kilograms. This means that you can stack filled collapsible crates up to a maximum of 8 high.