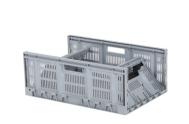

#### **Features**

| Grey plastic collapsible crate from the FRESH BOX series          |  |
|-------------------------------------------------------------------|--|
| Dimensions: 600 x 400 x H 233 mm with a capacity of 44 liters     |  |
| Perforated side walls for ventilation                             |  |
| 4 open handles for easy lifting and carrying                      |  |
| Collapsible height of 50 mm, saving storage space when not in use |  |
| Stack height of only 40 mm, allowing efficient stacking           |  |

## **Description**

Gray plastic collapsible crate (600 x 400 x H 233 mm - 44 liters) from the FRESH BOX series. The gray collapsible crate features perforated side walls and bottom. And is equipped with 4 open handles. When folded, the height is 50 mm and when stacked, it's only 40 mm. The side walls unlock particularly smoothly thanks to the easy-lock system located under the handles. After unlocking, all four walls can be folded down. Very stable and robust collapsible crate in Euro norm format, suitable for use in logistics systems. The collapsible crate has a carrying capacity of 25 kilograms. The stack load is 200 kilograms. This means that you can stack filled collapsible crates up to a maximum of 8 high.