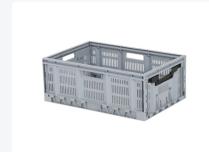

#### **Features**

| Grey plastic collapsible crate from the FRESH BOX series          |  |
|-------------------------------------------------------------------|--|
| Dimensions: 600 x 400 x H 233 mm with a capacity of 44 liters     |  |
| Perforated side walls for ventilation                             |  |
| 4 open handles for easy lifting and carrying                      |  |
| Collapsible height of 50 mm, saving storage space when not in use |  |
| Stack height of only 40 mm, allowing efficient stacking           |  |

## **Description**

Gray plastic collapsible crate (600 x 400 x H 233 mm - 44 liters) from the FRESH BOX series. The gray collapsible crate features perforated side walls and bottom. And is equipped with 4 open handles. When folded, the height is 50 mm and when stacked, it's only 40 mm. The side walls unlock particularly smoothly thanks to the easy-lock system located under the handles. After unlocking, all four walls can be folded down. Very stable and robust collapsible crate in Euro norm format, suitable for use in logistics systems. The collapsible crate has a carrying capacity of 25 kilograms. The stack load is 200 kilograms. This means that you can stack filled collapsible crates up to a maximum of 8 high.