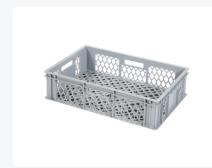

# Glass crate BASIC - 600 x 400 x H 154 mm

### **Product specifications**

| Weight (kg)                     | 1,45 kg                |
|---------------------------------|------------------------|
| External dimensions (I x w x h) | 600 × 400 × 154 mm     |
| Temperature range               | -40°C to +70°C         |
| Capacity                        | 29 liter               |
| Color                           | Grey                   |
| Material                        | HDPE                   |
| Bottom                          | Perforated, reinforced |
| Sidewalls                       | Perforated             |
| Handles                         | Open (four openings)   |
| European Article Number         | 7424903331390          |
| Colorcode                       | RAL 7040               |
| Internal dimensions (I x w x h) | 568 × 368 × 140 mm     |

### **Description**

Plastic stackable crate measuring 600 x 400 mm with a height, including the reinforced bottom, of 154 mm. This robust gray stackable crate is made of food-safe plastic and equipped with a reinforced bottom and four open handles. The side walls and bottom are coarsely perforated, ensuring optimal ventilation of the crate's contents. Ideal for applications in the (industrial) food sector, textile industry, hospitality, and bakeries. Equipped with a compartment divider, the stackable crate serves as an ideal glass crate. Even under serious challenges like heavy loads and extreme conditions, this stackable container continues to function optimally. The

bottom's deformation is pearly negligible. The stackable crate is certainly suitable for other purposes as well. Thanks to its Euro standard size, it perfectly stacks with other Euro standard crates and boxes, and can be transported on standardized pallets, roll ontainers, and mobile bases without losing space.