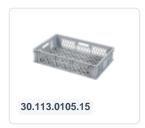

# Glass crate BASIC - 600 x 400 x H 154 mm

### **Product specifications**

| Weight (kg)                     | 1,45 kg                |
|---------------------------------|------------------------|
| External dimensions (I x w x h) | 600 × 400 × 154 mm     |
| Temperature range               | -40°C to +70°C         |
| Capacity                        | 29 liter               |
| Color                           | Grey                   |
| Material                        | HDPE                   |
| Bottom                          | Perforated, reinforced |
| Sidewalls                       | Perforated             |
| Handles                         | Open (four openings)   |
| European Article Number         | 7424903331390          |
| Colorcode                       | RAL 7040               |
| Internal dimensions (I x w x h) | 568 × 368 × 140 mm     |

### **Description**

Plastic stackable crate measuring 600 x 400 mm with a height, including the reinforced bottom, of 154 mm. This robust gray stackable crate is made of food-safe plastic and equipped with a reinforced bottom and four open handles. The side walls and bottom are coarsely perforated, ensuring optimal ventilation of the crate's contents. Ideal for applications in the (industrial) food sector, textile industry, hospitality, and bakeries. Equipped with a compartment divider, the stackable crate serves as an ideal glass crate. Even under serious challenges like heavy loads and extreme conditions, this stackable container continues to function optimally. The

bottom's deformation is pearly negligible. The stackable crate is certainly suitable for other purposes as well. Thanks to its Euro standard size, it perfectly stacks with other Euro standard crates and boxes, and can be transported on standardized pallets, roll ontainers, and mobile bases without losing space.