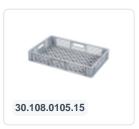

ls and bottom are coarsely perforated, ensuring optimal ventilation of the crate's contents. Ideal for applications in the (industrial) food sector, textile industry, hospitality, and bakeries. Equipped with a compartment divider, the stackable crate serves as an ideal glass crate. Even under serious challenges like heavy loads and extreme conditions, this stackable container continues to function optimally. The

bottom's deformation is pearly negligible. The stackable crate is certainly suitable for other purposes as well. Thanks to its Euro standard size, it perfectly stacks with other Euro standard crates and boxes, and can be transported on standardized pallets, roll ontainers, and mobile bases without losing space.



# **Geschikte accessoires**











# Alternatieve artikelen