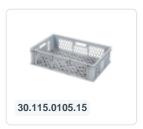

# Glass crate BASIC - 600 x 400 x H 171 mm

#### **Product specifications**

| Uitwendig (LxBxH)       | 600 × 400 × 171 mm     |
|-------------------------|------------------------|
| Inwendig (LxBxH)        | 568 × 368 × 158 mm     |
| Capacity                | 33 liter liter         |
| Handles                 | Open (four openings)   |
| Sidewalls               | Perforated             |
| Material                | HDPE                   |
| Article number          | 30.117.0105.15         |
| Weight (kg)             | 1,5 kg                 |
| Temperature range       | -40°C to +70°C         |
| Color                   | Grey                   |
| Bottom                  | Perforated, reinforced |
| European Article Number | 7424912636677          |
| Colorcode               | RAL 7040               |
|                         |                        |

## **Description**

Stackable crate 600 x 400 mm made of food-grade plastic. A real powerhouse! Designed with coarsely perforated side walls and bottom for optimal ventilation of contents. The grey stackable crate is highly suitable as a bread crate in bakeries, but also excellent for use in the (industrial) food sector, textile industry, and hospitality. Equipped with compartmentalization, the stackable crate is an ideal glass crate. The bottom and side walls are reinforced. Even under heavy loads and extreme conditions, the bottom's deformation is nearly negligible. Due to its construction and material composition, it's a reliable crate for many applications. The stackable crate is versatile, partly due to its standardized dimensions. The 600 x 400 mm stackable crate perfectly combines with other Euro standard stackable bins and crates, as well as with standardized pallets, roll containers, and mobile bases.