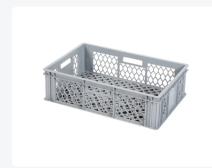

# Glass crate BASIC - 600 x 400 x H 171 mm

#### **Product specifications**

| Uitwendig (LxBxH)       | 600 × 400 × 171 mm     |
|-------------------------|------------------------|
| Inwendig (LxBxH)        | 568 × 368 × 158 mm     |
| Capacity                | 33 liter liter         |
| Handles                 | Open (four openings)   |
| Sidewalls               | Perforated             |
| Material                | HDPE                   |
| Article number          | 30.117.0105.15         |
| Weight (kg)             | 1,5 kg                 |
| Temperature range       | -40°C to +70°C         |
| Color                   | Grey                   |
| Bottom                  | Perforated, reinforced |
| European Article Number | 7424912636677          |
| Colorcode               | RAL 7040               |
|                         |                        |

## **Description**

Stackable crate 600 x 400 mm made of food-grade plastic. A real powerhouse! Designed with coarsely perforated side walls and bottom for optimal ventilation of contents. The grey stackable crate is highly suitable as a bread crate in bakeries, but also excellent for use in the (industrial) food sector, textile industry, and hospitality. Equipped with compartmentalization, the stackable crate is an ideal glass crate. The bottom and side walls are reinforced. Even under heavy loads and extreme conditions, the bottom's deformation is nearly negligible. Due to its construction and material composition, it's a reliable crate for many applications. The stackable crate is versatile, partly due to its standardized dimensions. The 600 x 400 mm stackable crate perfectly combines with other Euro standard stackable bins and crates, as well as with standardized pallets, roll containers, and mobile bases.