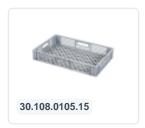

# Glass crate BASIC - 600 x 400 x H 171 mm

#### **Product specifications**

| Uitwendig (LxBxH)       | 600 × 400 × 171 mm     |
|-------------------------|------------------------|
| Inwendig (LxBxH)        | 568 × 368 × 158 mm     |
| Capacity                | 33 liter liter         |
| Handles                 | Open (four openings)   |
| Sidewalls               | Perforated             |
| Material                | HDPE                   |
| Article number          | 30.117.0105.15         |
| Weight (kg)             | 1,5 kg                 |
| Temperature range       | -40°C to +70°C         |
| Color                   | Grey                   |
| Bottom                  | Perforated, reinforced |
| European Article Number | 7424912636677          |
| Colorcode               | RAL 7040               |
|                         |                        |

## **Description**

Stackable crate 600 x 400 mm made of food-grade plastic. A real powerhouse! Designed with coarsely perforated side walls and bottom for optimal ventilation of contents. The grey stackable crate is highly suitable as a bread crate in bakeries, but also excellent for use in the (industrial) food sector, textile industry, and hospitality. Equipped with compartmentalization, the stackable crate is an ideal glass crate. The bottom and side walls are reinforced. Even under heavy loads and extreme conditions, the bottom's deformation is nearly negligible. Due to its construction and material composition, it's a reliable crate for many applications. The stackable crate is versatile, partly due to its standardized dimensions. The 600 x 400 mm stackable crate perfectly combines with other Euro standard stackable bins and crates, as well as with standardized pallets, roll containers, and mobile bases.