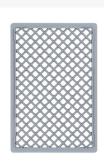

#### **Features**

Also available in our webshop as a complete basket including compartmentalization in various designs.

### **Description**

Glass crate (600 x 400 x H 198 mm - 38.3 liters) from the BASIC glass crate series. Highly suitable for transporting and rinsing glasses. Maximum glass height: 169 mm. This sturdy glass crate can be equipped with a bottom compartmentalization (O) and a top compartmentalization (B). For available compartmentalizations, see 'Accessories'. The food-grade crate has a coarsely perforated, reinforced bottom and coarsely perforated side walls, providing good access for rinse water and cleaning agents to the cups or glasses. With compartmentalization, the BASIC glass crates are ideal for a dual purpose: as a rinsing crate and as a storage crate.

# **Geschikte accessoires**