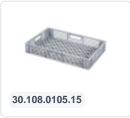

# Glass crate BASIC - 600 x 400 x H 198 mm

### **Description**

Glass crate (600 x 400 x H 198 mm - 38.3 liters) from the BASIC glass crate series. Highly suitable for transporting and rinsing glasses. Maximum glass height: 169 mm. This sturdy glass crate can be equipped with a bottom compartmentalization (O) and a top compartmentalization (B). For available compartmentalizations, see 'Accessories'. The food-grade crate has a coarsely perforated, reinforced bottom and coarsely perforated side walls, providing good access for rinse water and cleaning agents to the cups or glasses. With compartmentalization, the BASIC glass crates are ideal for a dual purpose: as a rinsing crate and as a storage crate.

Equipped with 4 open handles for optimal handling. The BASIC glass crates stack easily and very stably with our Euro norm stackable tins and have the exact same color as the bins from the SOLID LINE. This modern and robust crate therefore perfectly complements cur Euro norm bins and rolling containers, and is also perfectly suitable for universal use.