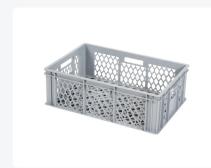

# Glass crate BASIC - 600 x 400 x H 198 mm

### **Product specifications**

| Weight (kg)                     | 1,65 kg                |
|---------------------------------|------------------------|
| External dimensions (I x w x h) | 600 × 400 × 198 mm     |
| Temperature range               | -40°C to +70°C         |
| Capacity                        | 38.3 liter             |
| Color                           | Grey                   |
| Material                        | HDPE                   |
| Bottom                          | Perforated, reinforced |
| Sidewalls                       | Perforated             |
| Handles                         | Open (four openings)   |
| European Article Number         | 7424901625620          |
| Colorcode                       | RAL 7040               |
| Internal dimensions (I x w x h) | 568 × 368 × 183 mm     |

### **Description**

Glass crate (600 x 400 x H 198 mm - 38.3 liters) from the BASIC glass crate series. Highly suitable for transporting and rinsing glasses. Maximum glass height: 169 mm. This sturdy glass crate can be equipped with a bottom compartmentalization (O) and a top compartmentalization (B). For available compartmentalizations, see 'Accessories'. The food-grade crate has a coarsely perforated, reinforced bottom and coarsely perforated side walls, providing good access for rinse water and cleaning agents to the cups or glasses. With compartmentalization, the BASIC glass crates are ideal for a dual purpose: as a rinsing crate and as a storage crate.

Equipped with 4 open handles for optimal handling. The BASIC glass crates stack easily and very stably with our Euro norm stackable tins and have the exact same color as the bins from the SOLID LINE. This modern and robust crate therefore perfectly complements cur Euro norm bins and rolling containers, and is also perfectly suitable for universal use.