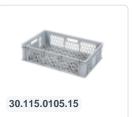

# Glass crate BASIC - 600 x 400 x H 198 mm

### **Description**

Glass crate (600 x 400 x H 198 mm - 38.3 liters) from the BASIC glass crate series. Highly suitable for transporting and rinsing glasses. Maximum glass height: 169 mm. This sturdy glass crate can be equipped with a bottom compartmentalization (O) and a top compartmentalization (B). For available compartmentalizations, see 'Accessories'. The food-grade crate has a coarsely perforated, reinforced bottom and coarsely perforated side walls, providing good access for rinse water and cleaning agents to the cups or glasses. With compartmentalization, the BASIC glass crates are ideal for a dual purpose: as a rinsing crate and as a storage crate.

Equipped with 4 open handles for optimal handling. The BASIC glass crates stack easily and very stably with our Euro norm stackable tins and have the exact same color as the bins from the SOLID LINE. This modern and robust crate therefore perfectly complements cur Euro norm bins and rolling containers, and is also perfectly suitable for universal use.