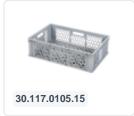

# Glass crate BASIC - 600 x 400 x H 198 mm

### **Description**

Glass crate (600 x 400 x H 198 mm - 38.3 liters) from the BASIC glass crate series. Highly suitable for transporting and rinsing glasses. Maximum glass height: 169 mm. This sturdy glass crate can be equipped with a bottom compartmentalization (O) and a top compartmentalization (B). For available compartmentalizations, see 'Accessories'. The food-grade crate has a coarsely perforated, reinforced bottom and coarsely perforated side walls, providing good access for rinse water and cleaning agents to the cups or glasses. With compartmentalization, the BASIC glass crates are ideal for a dual purpose: as a rinsing crate and as a storage crate.

Equipped with 4 open handles for optimal handling. The BASIC glass crates stack easily and very stably with our Euro norm stackable tins and have the exact same color as the bins from the SOLID LINE. This modern and robust crate therefore perfectly complements cur Euro norm bins and rolling containers, and is also perfectly suitable for universal use.