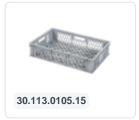

# Glass crate BASIC - 600 x 400 x H 198 mm

### **Description**

Glass crate (600 x 400 x H 198 mm - 38.3 liters) from the BASIC glass crate series. Highly suitable for transporting and rinsing glasses. Maximum glass height: 169 mm. This sturdy glass crate can be equipped with a bottom compartmentalization (O) and a top compartmentalization (B). For available compartmentalizations, see 'Accessories'. The food-grade crate has a coarsely perforated, reinforced bottom and coarsely perforated side walls, providing good access for rinse water and cleaning agents to the cups or glasses. With compartmentalization, the BASIC glass crates are ideal for a dual purpose: as a rinsing crate and as a storage crate.

Equipped with 4 open handles for optimal handling. The BASIC glass crates stack easily and very stably with our Euro norm stackable tins and have the exact same color as the bins from the SOLID LINE. This modern and robust crate therefore perfectly complements cur Euro norm bins and rolling containers, and is also perfectly suitable for universal use.