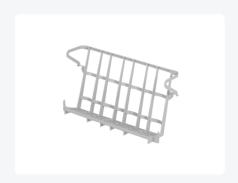

## Glass insert rack 500 (495 x 225 x 78)

## **Product specifications Features**

| Temperature range             | -30°C to +80°C | Plastic glass insert rack                                                            |
|-------------------------------|----------------|--------------------------------------------------------------------------------------|
| Color                         | Grey           | Dimensions: 495 x 225 x 78 mm                                                        |
| Material                      | PP             | Suitable as an insert rack for bistro basket 50.R.500 (bottom size 500 x 500 mm)     |
| European<br>Article<br>Number | 7424901844816  | Clamped into the bistro basket                                                       |
|                               |                | The inclined position of the glassware allows water to easily drain from the glasses |

## **Description**

Plastic glass insert rack (495 x 225 x 78 mm). Suitable as an insert rack for glasses in bistro baskets with a size of 500x500mm. The insert rack is clamped into the bistro basket. Glasses are positioned diagonally on the insert rack. Due to the inclined position of the glassware, water easily drains from the glasses. A maximum of 5 glass insert racks fit in the bistro basket 50.R.500.