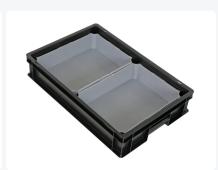

#### **Features**

Usable as an insert bin in Euronorm 600 x 400 mm stacking bin, from an external height of 120 mm

Insert bins may be stacked together

Insert bins may be subdivided variously

### **Description**

Food-grade plastic insert bin. Type LIGHT in size 355 x 276 x H 85 mm. Using insert bins allows for easy compartmentalization in Euro-standard stacking bins of 600 x 400 mm. Two insert bins of size 355 x 276 x H 85 mm fit into these stacking bins. These insert bins are suitable for use in 600 x 400 mm stacking bins with an external height starting from 120 mm. They are not suitable for stacking bins measuring 400 x 300 mm or smaller. Insert bins are available in various sizes and can be combined in Euro-standard stacking bins. This allows you to create a layout that suits the products you want to store. No assembly tools are required to create a compartmentalized layout with insert bins. Simply place the insert bins into the stacking bin. The layout is flexible and can be changed at any time. Insert bins, type LIGHT, have a recess in each corner, making them easy to remove. These insert bins are also used in cabinets and drawers, keeping your items organized and easily locatable. Insert bins can be stacked together, both small bins on large ones and large bins on small ones.