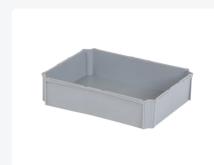

# Insert bin 1/2 - LIGHT - 356 x 277 x H 99 mm

### **Product specifications**

| Uitwendig (LxBxH)       | 355 × 276 × 85 mm  |
|-------------------------|--------------------|
| Inwendig (LxBxH)        | 340 × 261 × 79 mm  |
| Capacity                | 6.8 liter liter    |
| Handles                 | Internal grab rims |
| Sidewalls               | Closed             |
| Material                | PP                 |
| Article number          | INZ.64.1-2.1       |
| Weight (kg)             | 0,4 kg             |
| Temperature range       | -30°C to +80°C     |
| Color                   | Grey               |
| Bottom                  | Closed             |
| European Article Number | 7424904162139      |

### **Description**

Food-grade plastic insert bin. Type LIGHT in size 355 x 276 x H 85 mm. Using insert bins allows for easy compartmentalization in Euro-standard stacking bins of 600 x 400 mm. Two insert bins of size 355 x 276 x H 85 mm fit into these stacking bins. These insert bins are suitable for use in 600 x 400 mm stacking bins with an external height starting from 120 mm. They are not suitable for stacking bins measuring 400 x 300 mm or smaller. Insert bins are available in various sizes and can be combined in Euro-standard stacking bins. This allows you to create a layout that suits the products you want to store. No assembly tools are required to create a compartmentalized layout with insert bins. Simply place the insert bins into the stacking bin. The layout is flexible and can be changed at any time. Insert bins, type LIGHT, have a recess in each corner, making them easy to remove. These insert bins are also used in cabinets and drawers, keeping your items organized and easily locatable. Insert bins can be stacked together, both small bins on large ones and large bins on small ones.