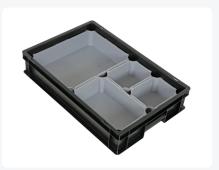

#### **Features**

Usable as an insert bin in Euronorm 600 x 400 mm stacking bin, from an external height of 120 mm

Insert bins may be stacked together

Insert bins may be subdivided variously

### **Description**

Food-grade plastic insert bin. Type LIGHT in size 355 x 276 x H 85 mm. Using insert bins allows for easy compartmentalization in Euro-standard stacking bins of 600 x 400 mm. Two insert bins of size 355 x 276 x H 85 mm fit into these stacking bins. These insert bins are suitable for use in 600 x 400 mm stacking bins with an external height starting from 120 mm. They are not suitable for stacking bins measuring 400 x 300 mm or smaller. Insert bins are available in various sizes and can be combined in Euro-standard stacking bins. This allows you to create a layout that suits the products you want to store. No assembly tools are required to create a compartmentalized layout with insert bins. Simply place the insert bins into the stacking bin. The layout is flexible and can be changed at any time. Insert bins, type LIGHT, have a recess in each corner, making them easy to remove. These insert bins are also used in cabinets and drawers, keeping your items organized and easily locatable. Insert bins can be stacked together, both small bins on large ones and large bins on small ones.