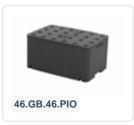

## Insulated box with lid (stackable) - 400 x 300 x H 173 mm

## **Product specifications Features**

| Uitwendig<br>(LxBxH) | 400 × 300 × 173 mm | The snap-on lid seals tightly to minimize thermal loss.              |
|----------------------|--------------------|----------------------------------------------------------------------|
| Inwendig<br>(LxBxH)  | 360 × 260 × 132 mm | Ergonomic recessed handles on each side.                             |
| Capacity             | 12 liter liter     | Made of EPS with excellent insulating properties and a long lifespan |
| Handles              | Closed             |                                                                      |
| Sidewalls            | Closed             |                                                                      |
| Material             | Piocelan EPS       |                                                                      |
| Article<br>number    | 46.GB.12.PIO       |                                                                      |
| Weight (kg)          | 0,4 kg             |                                                                      |
| Color                | Black              |                                                                      |
| Bottom               | Closed, smooth     |                                                                      |

## Description

Isolation box 400 x 300 x H 173 mm, with removable clamp lid. The insulation box has a capacity of 12 liters. The box is suitable for keeping the cargo warm or cool for as long as possible, thanks to its well-insulating walls and bottom. The insulation boxes are made of a hybrid plastic called Piocelan. This is EPS (expanded polystyrene) with additives. Due to these additives, the material is less brittle and breakable than standard EPS material. Moreover, Piocelan plastic has good insulating properties. The height of the box without the lid is 160 mm.