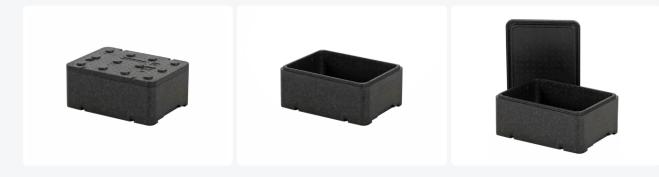

## Insulated box with lid (stackable) - 400 x 300 x H 173 mm

## Description

Isolation box 400 x 300 x H 173 mm, with removable clamp lid. The insulation box has a capacity of 12 liters. The box is suitable for keeping the cargo warm or cool for as long as possible, thanks to its well-insulating walls and bottom. The insulation boxes are made of a hybrid plastic called Piocelan. This is EPS (expanded polystyrene) with additives. Due to these additives, the material is less brittle and breakable than standard EPS material. Moreover, Piocelan plastic has good insulating properties. The height of the box without the lid is 160 mm.

## **Product specifications Features**

| Uitwendig<br>(LxBxH) | 400 × 300 × 173 mm | The snap-on lid seals tightly to minimize thermal loss.              |
|----------------------|--------------------|----------------------------------------------------------------------|
| Inwendig<br>(LxBxH)  | 360 × 260 × 132 mm | Ergonomic recessed handles on each side.                             |
| Capacity             | 12 liter liter     | Made of EPS with excellent insulating properties and a long lifespan |
| Handles              | Closed             |                                                                      |
| Sidewalls            | Closed             |                                                                      |
| Material             | Piocelan EPS       |                                                                      |
| Article<br>number    | 46.GB.12.PIO       |                                                                      |
| Weight (kg)          | 0,4 kg             |                                                                      |
| Color                | Black              |                                                                      |
| Bottom               | Closed, smooth     |                                                                      |