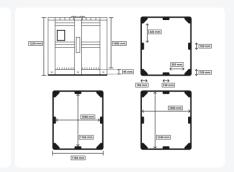

## **Product specifications**

| Uitwendig<br>(LxBxH)       | 1300 × 1150 × 1250 mm |
|----------------------------|-----------------------|
| Inwendig<br>(LxBxH)        | 1240 × 1060 × 1085 mm |
| Capacity                   | 1400 liter liter      |
| Sidewalls                  | Closed                |
| Material                   | Recycled HDPE         |
| Article number             | 25.1400.BL.2          |
| Weight (kg)                | 72 kg                 |
| Color                      | Black                 |
| Bottom                     | Closed, reinforced    |
| Max. load capacity per box | 1000 kg kg            |
| Max. static stacking load  | 7000 kg kg            |