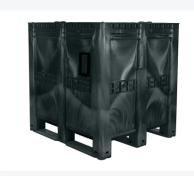

## MAXI BOX plastic palletbox - 1300 x 1150 mm - closed - black

## **Description**

Black MAXI BOX plastic pallet box (1300 x 1150 x H 1250 mm - 1400 liters). Plastic pallet box on three pallet runners with closed side walls and bottom. The plastic pallet box is equipped with flat inner walls that are reinforced on the outside. A great plastic pallet box for handling truly large volumes. However, the pallet box is not suitable for long-term storage of liquids.