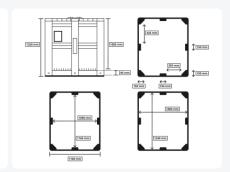

## **Product specifications**

| Uitwendig<br>(LxBxH)       | 1300 × 1150 × 1250 mm |
|----------------------------|-----------------------|
| Inwendig<br>(LxBxH)        | 1240 × 1060 × 1085 mm |
| Capacity                   | 1400 liter liter      |
| Sidewalls                  | Closed                |
| Material                   | HDPE                  |
| Article number             | 25.1400.BL.3          |
| Weight (kg)                | 72 kg                 |
| Color                      | Blue                  |
| Bottom                     | Closed, reinforced    |
| Max. load capacity per box | 1000 kg kg            |
| Max. static stacking load  | 7000 kg kg            |