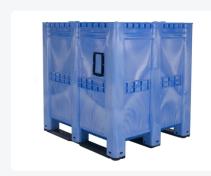

## MAXI BOX plastic palletbox - 1300 x 1150 mm - closed - blue

## **Description**

MAXI BOX plastic pallet box (1300 x 1150 x H 1250 mm - 1400 liters). Food-grade plastic pallet box on three pallet runners with closed side walls and bottom. The plastic pallet box is equipped with flat inner walls that are reinforced on the outside. An excellent plastic pallet box for really large volumes. The pallet box is not suitable for long-term storage of liquids.