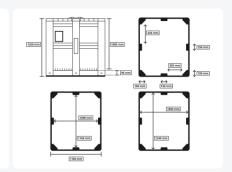

## **Product specifications**

| Uitwendig<br>(LxBxH)       | 1300 × 1150 × 1250 mm |
|----------------------------|-----------------------|
| Inwendig<br>(LxBxH)        | 1240 × 1060 × 1085 mm |
| Capacity                   | 1400 liter liter      |
| Sidewalls                  | Closed                |
| Material                   | HDPE                  |
| Article number             | 25.1400.BL.1          |
| Weight (kg)                | 72 kg                 |
| Color                      | Grey                  |
| Bottom                     | Closed, reinforced    |
| Max. load capacity per box | 1000 kg kg            |
| Max. static stacking load  | 7000 kg kg            |