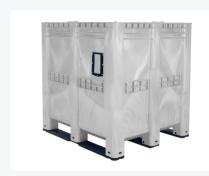

## MAXI BOX plastic palletbox - 1300 x 1150 mm - closed - grey

## **Description**

MAXI BOX plastic pallet box (1300 x 1150 x H 1250 mm - 1400 liters). Food-grade plastic pallet box on three pallet runners with closed sidewalls and bottom. The plastic pallet box has flat inner walls that are reinforced on the outside. An excellent plastic pallet box for really large volumes. The pallet box is not suitable for long-term storage of liquids.