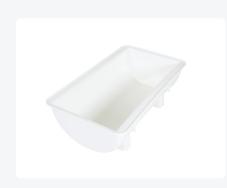

## **Product specifications**

| Uitwendig<br>(LxBxH) | 980 × 550 × 310 mm                   |
|----------------------|--------------------------------------|
| Inwendig<br>(LxBxH)  | 910 × 440 × 275 mm                   |
| Capacity             | 100 liter liter                      |
| Material             | HDPE                                 |
| Article number       | 81301111                             |
| Weight (kg)          | 6,3 kg                               |
| Temperature range    | -30°C tot +40°C, briefly up to +90°C |
| Color                | White                                |

## **Description**

Mixing tub (980 x 550 x H 310 mm - 100 liters) - without outlet - white. The bottom of the mixing tub has 4 leg sockets. Suitable for placement in a wall bracket or on (table) supports, either mobile or stationary. Often used for processing or mixing food products.