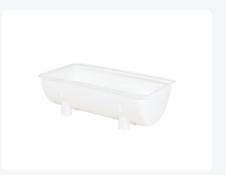

## **Product specifications**

| Uitwendig<br>(LxBxH) | 980 × 550 × 310 mm                   |
|----------------------|--------------------------------------|
| Inwendig<br>(LxBxH)  | 910 × 440 × 275 mm                   |
| Capacity             | 100 liter liter                      |
| Material             | HDPE                                 |
| Article number       | 81301111                             |
| Weight (kg)          | 6,3 kg                               |
| Temperature range    | -30°C tot +40°C, briefly up to +90°C |
| Color                | White                                |

## **Description**

Mixing tub (980 x 550 x H 310 mm - 100 liters) - without outlet - white. The bottom of the mixing tub has 4 leg sockets. Suitable for placement in a wall bracket or on (table) supports, either mobile or stationary. Often used for processing or mixing food products.