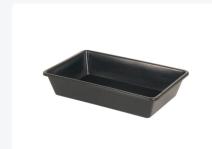

#### **Features**

Nestable containment tray - drip tray with dimensions of 600 x 400 x H 120 mm and a capacity of 20 liters.

It has exceptional nestability, making it extremely space-saving.

Designed with closed side walls, bottom, and handles for optimal protection and ease of use.

## **Description**

The nestable containment tray - drip tray with dimensions of 600 x 400 x H 120 mm and a capacity of 20 liters is a versatile solution that excels in space-saving capabilities. Its exceptional nestability allows these trays to be stored very compactly, resulting in significant space savings when not in use.

This tray is designed with closed side walls, a sturdy bottom, and convenient handles, making it easy to handle and providing optimal protection for the stored contents. The rounded corners and smooth walls not only contribute to a streamlined design but also facilitate cleaning, making the removal of dirt and liquids an effortless task.