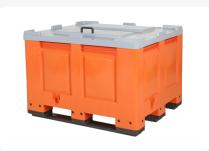

## Orange plastic pallet box – 1200 x 1000 mm - with grey hinged lid - 3 pallet skids

## **Product specifications**

| Uitwendig (LxBxH)          | 1200 × 1000 × 830 mm |
|----------------------------|----------------------|
| Inwendig (LxBxH)           | 1110 × 910 × 610 mm  |
| Capacity                   | 670 liter liter      |
| Sidewalls                  | Closed, smooth       |
| Material                   | HDPE                 |
| Article number             | 4401.318.311         |
| Weight (kg)                | 53 kg                |
| Temperature range          | -30°C to +70°C       |
| Color                      | Orange               |
| Bottom                     | Closed, reinforced   |
| European Article Number    | 7424900356334        |
| Max. load capacity per box | 500 kg kg            |
| Max. static stacking load  | 4500 kg kg           |
| Max. dynamic stacking      |                      |
| load                       | 1000 kg kg           |

## **Features**

With convex, projecting walls for extra internal

With a 1" outlet provision on one short and one long

Hinges made from stainless steel

The lid is removable in horizontally open position

The lid of the pallet box with hinged lid is provided with protection against swinging back