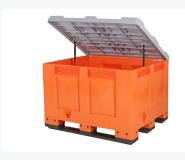

## Orange plastic pallet box – 1200 x 1000 mm - with grey hinged lid - 3 pallet skids

## **Product specifications**

| Uitwendig (LxBxH)          | 1200 × 1000 × 830 mm |
|----------------------------|----------------------|
| Inwendig (LxBxH)           | 1110 × 910 × 610 mm  |
| Capacity                   | 670 liter liter      |
| Sidewalls                  | Closed, smooth       |
| Material                   | HDPE                 |
| Article number             | 4401.318.311         |
| Weight (kg)                | 53 kg                |
| Temperature range          | -30°C to +70°C       |
| Color                      | Orange               |
| Bottom                     | Closed, reinforced   |
| European Article Number    | 7424900356334        |
| Max. load capacity per box | 500 kg kg            |
| Max. static stacking load  | 4500 kg kg           |
| Max. dynamic stacking      |                      |
| load                       | 1000 kg kg           |

## **Features**

With convex, projecting walls for extra internal

With a 1" outlet provision on one short and one long

Hinges made from stainless steel

The lid is removable in horizontally open position

The lid of the pallet box with hinged lid is provided with protection against swinging back