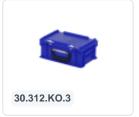

# Plastic case - 300 x 200 x H 133 mm -Black - Stacking bin with lid and case handle

# **Description**

Plastic case in Euro container format 300 x 200 mm. Comprising a stackable container with a hinged lid and a practical carrying handle at the front of the container. The lid can be locked with two snap-slide fasteners and is easy to open. Due to its compact and handy dimensions, the case is an ideal and secure storage solution for small and valuable goods. Seals and label holders are provided as accessories with the cases.