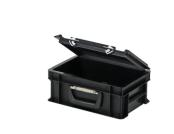

| Lid provided with two snap-slide locks                  |  |
|---------------------------------------------------------|--|
| With one case handle on the front                       |  |
| Lidded bins have a removable, hinged lid                |  |
| All lidded bins with case handle are stackable with lid |  |

# **Description**

Plastic case in Euro container format 300 x 200 mm. Comprising a stackable container with a hinged lid and a practical carrying handle at the front of the container. The lid can be locked with two snap-slide fasteners and is easy to open. Due to its compact and handy dimensions, the case is an ideal and secure storage solution for small and valuable goods. Seals and label holders are provided as accessories with the cases.