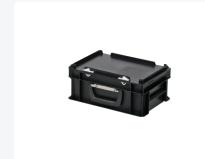

# Plastic case - 300 x 200 x H 133 mm -Black - Stacking bin with lid and case handle

# **Description**

Plastic case in Euro container format 300 x 200 mm. Comprising a stackable container with a hinged lid and a practical carrying handle at the front of the container. The lid can be locked with two snap-slide fasteners and is easy to open. Due to its compact and handy dimensions, the case is an ideal and secure storage solution for small and valuable goods. Seals and label holders are provided as accessories with the cases.