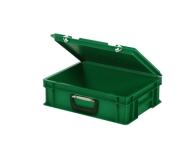

| Lid provided with two snap-slide locks                  |  |
|---------------------------------------------------------|--|
| With one case handle on the front                       |  |
| Lidded bins have a removable, hinged lid                |  |
| All lidded bins with case handle are stackable with lid |  |

# **Description**

Plastic case in Euronorm format of 400 x 300 mm with a height of 133 mm. Comprised of a stacking container, hinged lid with two snap-slide fasteners, and a suitcase handle at the front. The plastic case is stackable with its lid along with all other Euronorm cases and stacking containers. The case is securely sealed during transportation. This makes the case highly suitable for the safe storage and transportation of cutlery, parts, tools, and small items. Seals and label holders are provided as accessories with the cases.