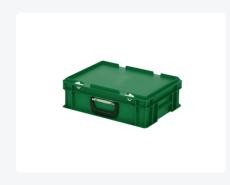

# Plastic case - 400 x 300 x H 133 mm - Green - Stacking bin with lid and case handle

# **Product specifications** Features

| Uitwendig<br>(LxBxH)          | 400 × 300 × 133 mm |
|-------------------------------|--------------------|
| Inwendig<br>(LxBxH)           | 366 × 266 × 115 mm |
| Max. stacking load (kg)       | 150 kg kg          |
| Capacity                      | 11 liter liter     |
| Handles                       | Closed             |
| Sidewalls                     | Closed             |
| Material                      | PP                 |
| Article number                | 30.412.KO.8        |
| Weight (kg)                   | 1,2 kg             |
| Temperature range             | -20°C to +80°C     |
| Color                         | Green              |
| Bottom                        | Closed, smooth     |
| European<br>Article<br>Number | 7424900204284      |
| Colorcode                     | PMS 349 C          |
| Load capacity (kg)            | 10 kg              |

| Lid provided with two snap-slide locks                  |  |
|---------------------------------------------------------|--|
| With one case handle on the front                       |  |
| Lidded bins have a removable, hinged lid                |  |
| All lidded bins with case handle are stackable with lid |  |

# **Description**

Plastic case in Euronorm format of 400 x 300 mm with a height of 133 mm. Comprised of a stacking container, hinged lid with two snap-slide fasteners, and a suitcase handle at the front. The plastic case is stackable with its lid along with all other Euronorm cases and stacking containers. The case is securely sealed during transportation. This makes the case highly suitable for the safe storage and transportation of cutlery, parts, tools, and small items. Seals and label holders are provided as accessories with the cases.