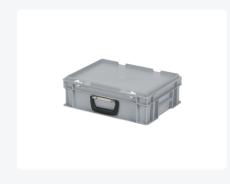

# Plastic case - 400 x 300 x H 133 mm -Grey - Stacking bin with lid and case handle

# **Description**

Plastic case in Euro-norm size of 400 x 300 mm and a height of 133 mm. Comprised of a stacking container, hinged lid with two snap-lock fasteners, and a suitcase handle on the front. The plastic case, including its lid, is stackable with all other Euro-norm cases and stacking containers. The case is securely sealed during transportation, making it highly suitable for safe storage and transport of cutlery, components, tools, and small items. We supply seals and label holders as accessories for the cases.