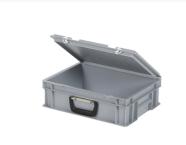

| Lid provided with two snap-slide locks                  |  |
|---------------------------------------------------------|--|
| With one case handle on the front                       |  |
| Lidded bins have a removable, hinged lid                |  |
| All lidded bins with case handle are stackable with lid |  |

# **Description**

Plastic case in Euro-norm size of 400 x 300 mm and a height of 133 mm. Comprised of a stacking container, hinged lid with two snap-lock fasteners, and a suitcase handle on the front. The plastic case, including its lid, is stackable with all other Euro-norm cases and stacking containers. The case is securely sealed during transportation, making it highly suitable for safe storage and transport of cutlery, components, tools, and small items. We supply seals and label holders as accessories for the cases.