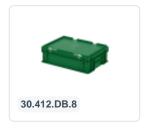

# Plastic case - 400 x 300 x H 133 mm -Grey - Stacking bin with lid and case handle

# **Description**

Plastic case in Euro-norm size of 400 x 300 mm and a height of 133 mm. Comprised of a stacking container, hinged lid with two snap-lock fasteners, and a suitcase handle on the front. The plastic case, including its lid, is stackable with all other Euro-norm cases and stacking containers. The case is securely sealed during transportation, making it highly suitable for safe storage and transport of cutlery, components, tools, and small items. We supply seals and label holders as accessories for the cases.