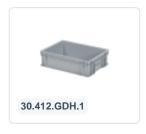

-------|--|
| With one case handle on the front                       |  |
| Lidded bins have a removable, hinged lid                |  |
| All lidded bins with case handle are stackable with lid |  |



# **Description**

Plastic case in Euro norm format measuring 400 x 300 mm with a height of 133 mm. Comprising a stacking crate, hinged lid with two snap-slide closures, and a suitcase handle at the front. The plastic case is also stackable with all other Euro norm cases and stacking crates when closed. The case is securely sealed during transport, making it highly suitable for the secure storage and transportation of cutlery, parts, tools, and small items. We provide seals and label holders as accessories for the cases.

### **Geschikte accessoires**











## Alternatieve artikelen