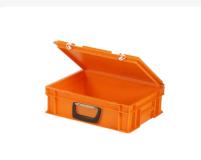

| Lid provided with two snap-slide locks                  |  |
|---------------------------------------------------------|--|
| With one case handle on the front                       |  |
| Lidded bins have a removable, hinged lid                |  |
| All lidded bins with case handle are stackable with lid |  |

# **Description**

Plastic case in Euro norm format measuring 400 x 300 mm with a height of 133 mm. Comprising a stacking crate, hinged lid with two snap-slide closures, and a suitcase handle at the front. The plastic case is also stackable with all other Euro norm cases and stacking crates when closed. The case is securely sealed during transport, making it highly suitable for the secure storage and transportation of cutlery, parts, tools, and small items. We provide seals and label holders as accessories for the cases.