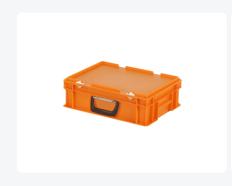

# Plastic case - 400 x 300 x H 133 mm -Orange - Stacking bin with lid and case handle

# **Description**

Plastic case in Euro norm format measuring 400 x 300 mm with a height of 133 mm. Comprising a stacking crate, hinged lid with two snap-slide closures, and a suitcase handle at the front. The plastic case is also stackable with all other Euro norm cases and stacking crates when closed. The case is securely sealed during transport, making it highly suitable for the secure storage and transportation of cutlery, parts, tools, and small items. We provide seals and label holders as accessories for the cases.