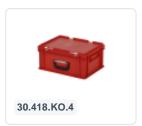

# Plastic case - 400 x 300 x H 133 mm -Orange - Stacking bin with lid and case handle

#### **Product specifications Features**

| Uitwendig<br>(LxBxH)          | 400 × 300 × 133 mm |
|-------------------------------|--------------------|
| Inwendig<br>(LxBxH)           | 366 × 266 × 115 mm |
| Max. stacking load (kg)       | 150 kg kg          |
| Capacity                      | 11 liter liter     |
| Handles                       | Closed             |
| Sidewalls                     | Closed             |
| Material                      | PP                 |
| Article number                | 30.412.KO.6        |
| Weight (kg)                   | 1,2 kg             |
| Temperature range             | -20°C to +80°C     |
| Color                         | Orange             |
| Bottom                        | Closed, smooth     |
| European<br>Article<br>Number | 7424912099083      |
| Colorcode                     | PMS 137 C          |
| Load capacity (kg)            | 10 kg              |

| Lid provided with two snap-slide locks                  |  |
|---------------------------------------------------------|--|
| With one case handle on the front                       |  |
| Lidded bins have a removable, hinged lid                |  |
| All lidded bins with case handle are stackable with lid |  |

# **Description**

Plastic case in Euro norm format measuring 400 x 300 mm with a height of 133 mm. Comprising a stacking crate, hinged lid with two snap-slide closures, and a suitcase handle at the front. The plastic case is also stackable with all other Euro norm cases and stacking crates when closed. The case is securely sealed during transport, making it highly suitable for the secure storage and transportation of cutlery, parts, tools, and small items. We provide seals and label holders as accessories for the cases.