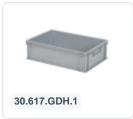

-----|--|
| With one case handle on the front                       |  |
| Lidded bins have a removable, hinged lid                |  |
| All lidded bins with case handle are stackable with lid |  |



# **Description**

Plastic case in Euro norm format measuring 400 x 300 mm with a height of 133 mm. Comprising a stacking crate, hinged lid with two snap-slide closures, and a suitcase handle at the front. The plastic case is also stackable with all other Euro norm cases and stacking crates when closed. The case is securely sealed during transport, making it highly suitable for the secure storage and transportation of cutlery, parts, tools, and small items. We provide seals and label holders as accessories for the cases.

### **Geschikte accessoires**











## Alternatieve artikelen