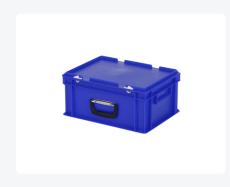

# Plastic case - 400 x 300 x H 190 mm -Blue - Stacking bin with lid and case handle

#### **Product specifications Features**

| Uitwendig<br>(LxBxH)          | 400 × 300 × 190 mm |
|-------------------------------|--------------------|
| Inwendig<br>(LxBxH)           | 366 × 266 × 172 mm |
| Max. stacking load (kg)       | 150 kg kg          |
| Capacity                      | 16 liter liter     |
| Handles                       | Closed             |
| Sidewalls                     | Closed             |
| Material                      | PP                 |
| Article number                | 30.418.KO.3        |
| Weight (kg)                   | 1,5 kg             |
| Temperature range             | -20°C to +80°C     |
| Color                         | Blue               |
| Bottom                        | Closed, smooth     |
| European<br>Article<br>Number | 7424908494496      |
| Colorcode                     | RAL 5002           |
| Load capacity (kg)            | 15 kg              |

| Lid provided with two snap-slide locks                  |  |
|---------------------------------------------------------|--|
| With one case handle on the front                       |  |
| Lidded bins have a removable, hinged lid                |  |
| All lidded bins with case handle are stackable with lid |  |

# **Description**

Plastic case measuring 400 x 300 mm with a height of 190 mm. The case is stackable with other Euronorm cases and containers. Due to its standardized dimensions, the case perfectly fits with a standardized pallet, roll container, or mobile base. The case consists of a container with a hinged lid and two snap-lock fasteners. This ensures a secure closure during transportation, allowing the cargo to be transported dust-free and safely. We supply seals and label holders as accessories for the cases.