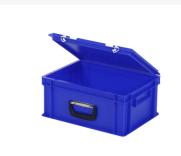

| Lid provided with two snap-slide locks                  |  |
|---------------------------------------------------------|--|
| With one case handle on the front                       |  |
| Lidded bins have a removable, hinged lid                |  |
| All lidded bins with case handle are stackable with lid |  |

# **Description**

Plastic case measuring 400 x 300 mm with a height of 190 mm. The case is stackable with other Euronorm cases and containers. Due to its standardized dimensions, the case perfectly fits with a standardized pallet, roll container, or mobile base. The case consists of a container with a hinged lid and two snap-lock fasteners. This ensures a secure closure during transportation, allowing the cargo to be transported dust-free and safely. We supply seals and label holders as accessories for the cases.