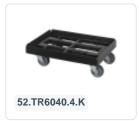

ks                  |  |
|---------------------------------------------------------|--|
| With two case handles on the short sides                |  |
| Lidded bins have a removable, hinged lid                |  |
| All lidded bins with case handle are stackable with lid |  |



# **Description**

Plastic case measuring 400 x 300 mm. The case consists of a Euronorm stackable container, a hinged lid with two snap-lock closures, and two case handles on the short sides. The case is securely sealed during transport, ensuring safe and dust-free transportation of the cargo. The plastic case is stackable and compatible with other plastic Euronorm cases and containers. When used with a mobile base or a rolling container, the case can be transported ergonomically.

### **Geschikte accessoires**





## Alternatieve artikelen