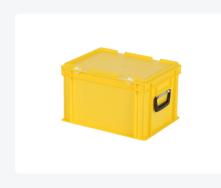

# Plastic case - 400 x 300 x H 250 mm -Yellow - Stacking bin with lid and case handles

#### Product specifications **Features**

| Uitwendig<br>(LxBxH)          | 400 × 300 × 250 mm |
|-------------------------------|--------------------|
| Inwendig<br>(LxBxH)           | 366 × 266 × 232 mm |
| Max. stacking load (kg)       | 200 kg kg          |
| Handles                       | Closed             |
| Sidewalls                     | Closed             |
| Material                      | PP                 |
| Article number                | 30.424.KO.2        |
| Weight (kg)                   | 1,7 kg             |
| Temperature range             | -20°C to +80°C     |
| Color                         | Yellow             |
| Bottom                        | Closed, smooth     |
| European<br>Article<br>Number | 7424914525580      |
| Colorcode                     | PMS 106 C          |
| Load capacity (kg)            | 20 kg              |
|                               |                    |

| Lid provided with two snap-slide locks                  |  |
|---------------------------------------------------------|--|
| With two case handles on the short sides                |  |
| Lidded bins have a removable, hinged lid                |  |
| All lidded bins with case handle are stackable with lid |  |

# **Description**

Plastic case measuring 400 x 300 mm. The case consists of a Euronorm stackable container, a hinged lid with two snap-lock closures, and two case handles on the short sides. The case is securely sealed during transport, ensuring safe and dust-free transportation of the cargo. The plastic case is stackable and compatible with other plastic Euronorm cases and containers. When used with a mobile base or a rolling container, the case can be transported ergonomically.