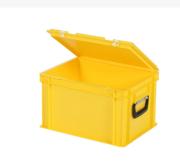

| Lid provided with two snap-slide locks                  |  |
|---------------------------------------------------------|--|
| With two case handles on the short sides                |  |
| Lidded bins have a removable, hinged lid                |  |
| All lidded bins with case handle are stackable with lid |  |

# **Description**

Plastic case measuring 400 x 300 mm. The case consists of a Euronorm stackable container, a hinged lid with two snap-lock closures, and two case handles on the short sides. The case is securely sealed during transport, ensuring safe and dust-free transportation of the cargo. The plastic case is stackable and compatible with other plastic Euronorm cases and containers. When used with a mobile base or a rolling container, the case can be transported ergonomically.