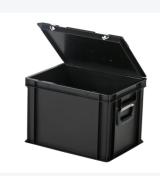

#### **Features**

| Lid provided with two snap-slide locks                  |  |
|---------------------------------------------------------|--|
| With two case handles on the short sides                |  |
| Lidded bins have a removable, hinged lid                |  |
| All lidded bins with case handle are stackable with lid |  |

## **Description**

Load capacity

(kg)

Plastic case with dimensions of 400 x 300 mm. The case is composed of a Euro standard stacking container, a hinged lid with two snap-lock closures, and two handles on the short sides. The container part of the case has a reinforced bottom. The case is securely sealed during transport, ensuring safe and dust-free transportation of the cargo. The plastic case is stackable and can be combined with other Euro standard cases and stacking containers made of plastic. With a mobile base or a roll container, the case can be transported ergonomically.