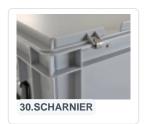

#### **Features**

| Lid provided with two snap-slide locks                  |  |
|---------------------------------------------------------|--|
| With two case handles on the short sides                |  |
| Lidded bins have a removable, hinged lid                |  |
| All lidded bins with case handle are stackable with lid |  |