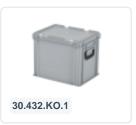

# Plastic case - 400 x 300 x H 295 mm -Black - Stacking bin with lid and case handles

### **Product specifications**

| Uitwendig<br>(LxBxH)    | 400 × 300 × 295 mm       |
|-------------------------|--------------------------|
| Inwendig<br>(LxBxH)     | 366 × 266 × 260 mm       |
| Max. stacking load (kg) | 200 kg kg                |
| Capacity                | 26 liter liter           |
| Handles                 | Closed                   |
| Sidewalls               | Closed                   |
| Material                | PP                       |
| Article number          | 30.428.KO.10             |
| Weight (kg)             | 2,1 kg                   |
| Temperature range       | -20°C to +80°C           |
| Color                   | Black                    |
| Bottom                  | Closed, extra reinforced |

#### **Features**

| Lid provided with two snap-slide locks                  |  |
|---------------------------------------------------------|--|
| With two case handles on the short sides                |  |
| Lidded bins have a removable, hinged lid                |  |
| All lidded bins with case handle are stackable with lid |  |

## **Description**

Load capacity

(kg)

Plastic case with dimensions of 400 x 300 mm. The case is composed of a Euro standard stacking container, a hinged lid with two snap-lock closures, and two handles on the short sides. The container part of the case has a reinforced bottom. The case is securely sealed during transport, ensuring safe and dust-free transportation of the cargo. The plastic case is stackable and can be combined with other Euro standard cases and stacking containers made of plastic. With a mobile base or a roll container, the case can be transported ergonomically.