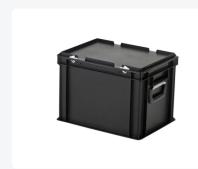

# Plastic case - 400 x 300 x H 295 mm -Black - Stacking bin with lid and case handles

#### **Features**

| Lid provided with two snap-slide locks                  |  |
|---------------------------------------------------------|--|
| With two case handles on the short sides                |  |
| Lidded bins have a removable, hinged lid                |  |
| All lidded bins with case handle are stackable with lid |  |

## **Description**

Load capacity

(kg)

Plastic case with dimensions of 400 x 300 mm. The case is composed of a Euro standard stacking container, a hinged lid with two snap-lock closures, and two handles on the short sides. The container part of the case has a reinforced bottom. The case is securely sealed during transport, ensuring safe and dust-free transportation of the cargo. The plastic case is stackable and can be combined with other Euro standard cases and stacking containers made of plastic. With a mobile base or a roll container, the case can be transported ergonomically.