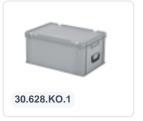

# Plastic case - 400 x 300 x H 295 mm -Blue - Stacking bin with lid and case handles

## **Product specifications**

| Weight (kg)                     | 2,1 kg                   |
|---------------------------------|--------------------------|
| External dimensions (I x w x h) | 400 × 300 × 295 mm       |
| Temperature range               | -20°C to +80°C           |
| Capacity                        | 26 liter                 |
| Color                           | Blue                     |
| Material                        | PP                       |
| Bottom                          | Closed, extra reinforced |
| Sidewalls                       | Closed                   |
| Handles                         | Closed                   |
| Colorcode                       | RAL 5002                 |
| Load capacity (kg)              | 20 kg                    |
| Max. stacking load (kg)         | 200 kg                   |
| Internal dimensions (I x w x h) | 366 × 266 × 260 mm       |

#### **Features**

| Lid provided with two snap-slide locks                  |  |
|---------------------------------------------------------|--|
| With two case handles on the short sides                |  |
| Lidded bins have a removable, hinged lid                |  |
| All lidded bins with case handle are stackable with lid |  |

## **Description**

Plastic case with dimensions of 400 x 300 mm. The case is composed of a Euro standard stacking container, a hinged lid with two snap-lock closures, and two handles on the short sides. The container part of the case has a reinforced bottom. The case is securely sealed during transport, ensuring safe and dust-free transportation of the cargo. The plastic case is stackable and can be combined with other Euro standard cases and stacking containers made of plastic. With a mobile base or a roll container, the case can be transported ergonomically.