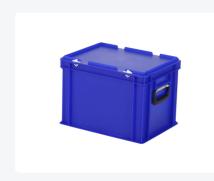

# Plastic case - 400 x 300 x H 295 mm -Blue - Stacking bin with lid and case handles

## **Description**

Plastic case with dimensions of 400 x 300 mm. The case is composed of a Euro standard stacking container, a hinged lid with two snap-lock closures, and two handles on the short sides. The container part of the case has a reinforced bottom. The case is securely sealed during transport, ensuring safe and dust-free transportation of the cargo. The plastic case is stackable and can be combined with other Euro standard cases and stacking containers made of plastic. With a mobile base or a roll container, the case can be transported ergonomically.