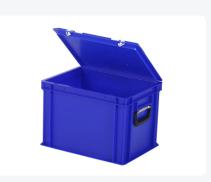

#### **Features**

| Lid provided with two snap-slide locks                  |  |
|---------------------------------------------------------|--|
| With two case handles on the short sides                |  |
| Lidded bins have a removable, hinged lid                |  |
| All lidded bins with case handle are stackable with lid |  |

## **Description**

Plastic case with dimensions of 400 x 300 mm. The case is composed of a Euro standard stacking container, a hinged lid with two snap-lock closures, and two handles on the short sides. The container part of the case has a reinforced bottom. The case is securely sealed during transport, ensuring safe and dust-free transportation of the cargo. The plastic case is stackable and can be combined with other Euro standard cases and stacking containers made of plastic. With a mobile base or a roll container, the case can be transported ergonomically.