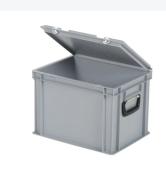

# Plastic case - 400 x 300 x H 295 mm -Grey - Stacking bin with lid and case handles

### **Features**

| Lid provided with two snap-slide locks                  |  |
|---------------------------------------------------------|--|
| With two case handles on the short sides                |  |
| Lidded bins have a removable, hinged lid                |  |
| All lidded bins with case handle are stackable with lid |  |

## **Description**

Plastic case measuring 400 x 300 mm. The case is composed of a Euro container, a hinged lid with two snap-lock closures, and two suitcase-style handles on the short sides. The container part of the case features a reinforced bottom. The case is securely sealed during transportation, ensuring safe and dust-free transport of the cargo. The plastic case is stackable and compatible with other Euro containers and plastic stackable bins. Using a mobile base or a roll container makes it ergonomically feasible to transport the case.