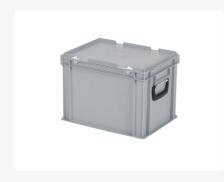

# Plastic case - 400 x 300 x H 295 mm -Grey - Stacking bin with lid and case handles

### **Features**

| Lid provided with two snap-slide locks                  |  |
|---------------------------------------------------------|--|
| With two case handles on the short sides                |  |
| Lidded bins have a removable, hinged lid                |  |
| All lidded bins with case handle are stackable with lid |  |

## **Description**

Plastic case measuring 400 x 300 mm. The case is composed of a Euro container, a hinged lid with two snap-lock closures, and two suitcase-style handles on the short sides. The container part of the case features a reinforced bottom. The case is securely sealed during transportation, ensuring safe and dust-free transport of the cargo. The plastic case is stackable and compatible with other Euro containers and plastic stackable bins. Using a mobile base or a roll container makes it ergonomically feasible to transport the case.