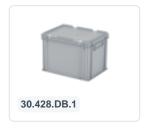

# Plastic case - 400 x 300 x H 295 mm -Grey - Stacking bin with lid and case handles

# **Product specifications**

| Uitwendig<br>(LxBxH)       | 400 × 300 × 295 mm       |
|----------------------------|--------------------------|
| Inwendig<br>(LxBxH)        | 366 × 266 × 260 mm       |
| Max. stacking load (kg)    | 200 kg kg                |
| Capacity                   | 26 liter liter           |
| Handles                    | Closed                   |
| Sidewalls                  | Closed                   |
| Material                   | PP                       |
| Article number             | 30.428.KO.1              |
| Weight (kg)                | 2,1 kg                   |
| Temperature range          | -20°C to +80°C           |
| Color                      | Grey                     |
| Bottom                     | Closed, extra reinforced |
| European<br>Article Number | 7424933380351            |
| Colorcode                  | RAL 7040                 |
| Load capacity (kg)         | 20 kg                    |

### **Features**

| Lid provided with two snap-slide locks                  |  |
|---------------------------------------------------------|--|
| With two case handles on the short sides                |  |
| Lidded bins have a removable, hinged lid                |  |
| All lidded bins with case handle are stackable with lid |  |

## **Description**

Plastic case measuring 400 x 300 mm. The case is composed of a Euro container, a hinged lid with two snap-lock closures, and two suitcase-style handles on the short sides. The container part of the case features a reinforced bottom. The case is securely sealed during transportation, ensuring safe and dust-free transport of the cargo. The plastic case is stackable and compatible with other Euro containers and plastic stackable bins. Using a mobile base or a roll container makes it ergonomically feasible to transport the case.