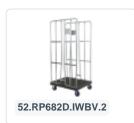

## **Description**

Plastic case measuring 400 x 300 mm. The case is composed of a Euro container, a hinged lid with two snap-lock closures, and two suitcase-style handles on the short sides. The container part of the case features a reinforced bottom. The case is securely sealed during transportation, ensuring safe and dust-free transport of the cargo. The plastic case is stackable and compatible with other Euro containers and plastic stackable bins. Using a mobile base or a roll container makes it ergonomically feasible to transport the case.