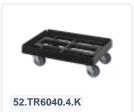

-----------------|--|
| With two case handles on the short sides                |  |
| Lidded bins have a removable, hinged lid                |  |
| All lidded bins with case handle are stackable with lid |  |



## **Description**

Plastic case measuring 400 x 300 mm. The case is composed of a Euro container, a hinged lid with two snap-lock closures, and two suitcase-style handles on the short sides. The container part of the case features a reinforced bottom. The case is securely sealed during transportation, ensuring safe and dust-free transport of the cargo. The plastic case is stackable and compatible with other Euro containers and plastic stackable bins. Using a mobile base or a roll container makes it ergonomically feasible to transport the case.

#### **Geschikte accessoires**









#### Alternatieve artikelen