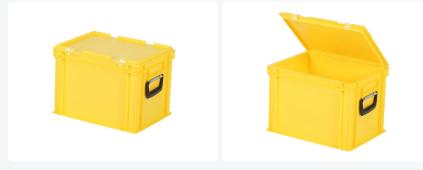

# Plastic case - 400 x 300 x H 295 mm -Yellow - Stacking bin with lid and case handles

#### **Features**

|                                          | Lid provided with two snap-slide locks   |
|------------------------------------------|------------------------------------------|
| With two case handles on the short sides | With two case handles on the short sides |

Lidded bins have a removable, hinged lid

All lidded bins with case handle are stackable with lid

# Description

Plastic case with dimensions of 400 x 300 mm. The case is composed of a Euro norm stacking container, a hinged lid with two snapslide closures, and two suitcase handles on the short sides. The container part of the case has a reinforced bottom. The case is securely sealed during transport, ensuring safe and dust-free transportation of the cargo. The plastic case is stackable and can be combined with other Euro norm cases and stacking containers made of plastic. Using a mobile base or a roll container makes it ergonomic to transport the case.